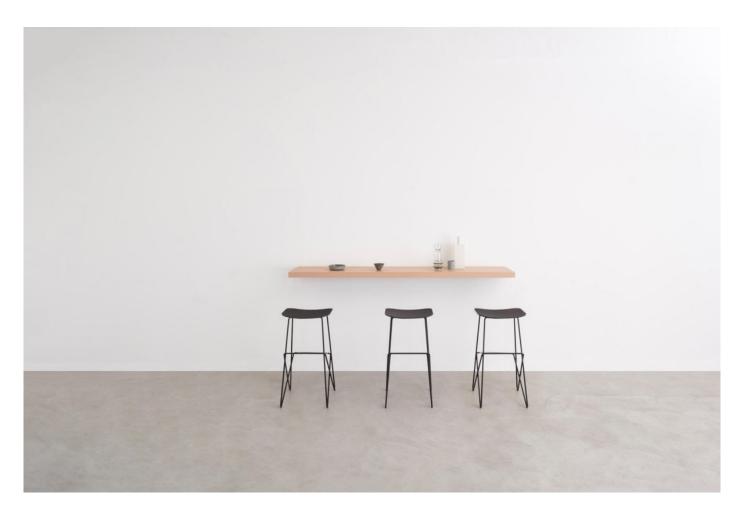

# Endless

DESIGN ARIK LEVY
DESALTO, ITALY

A perfect sensation of infinity generated by an almost virtual line projected into space. The frame of the Endless stool supports a gently curved seat, continuing to travel like a laser beam, where every curve or straight line plays a structural or comfort-related role.

## **DIMENSIONS**

ENDLESS 719 W 450 D 400 H 640 | SH 640 (mm) W 450 D 450 H 810 | SH 810 (mm)

## **MATERIALS**

 $Seat: Plywood\ timber\ seat\ finished\ to\ Oak\ veneer\ stained\ or\ lacquered, to\ selected\ house\ finish$  $Frame: Constructed from \, tubular \, steel, to \, selected \, house \, finish$ Glides: Plastic glides