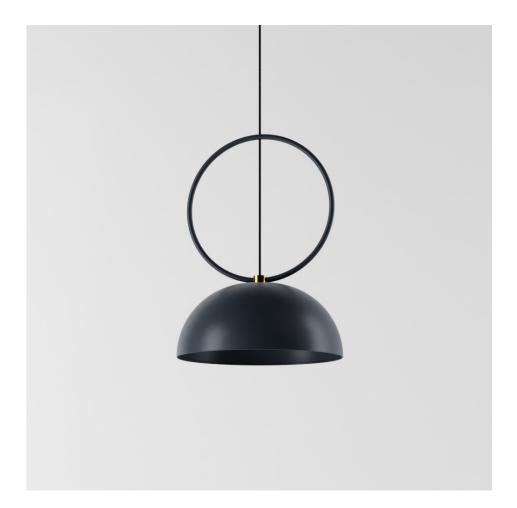

# **FigJones**

DESIGN DALE HARDIMAN & ADAM LYNCH DOWEL JONES, AUSTRALIA

The Fig Jones Pendant is the perfect balance of elegance and modernity. Using the graphic qualities of the King Dome Pendant and the spherical shape of the Arcade Pendant, the Fig Jones Pendant is given a new soft personality through its use of a solid brass centre fixture that will tarnish and age over time.

## MATERIALS

Structure: Steel to house powdercoat colour

Other Features: Solid Brass centre fixture; Standard 3m black cord; Suitable for indoor use only

**SYDNEY** 5/50 Stanley Street Darlinghurst MELBOURNE 11 Stanley Street Collingwood ownworld.com.au