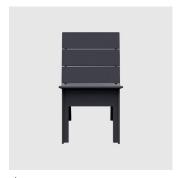

## **COLLECTION**

Fire LOUNGE CHAIR LOLL DESIGNS

Fire
BENCH
LOLL DESIGNS

## **DIMENSIONS**

LG-FC

W 510 D 795 H 800 | SH 375 (mm)