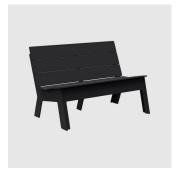

r \, armless \, option \, for \, outdoor \, spaces. \, Featuring \,$  $horizontal\,back\,slats\,with\,a\,contoured\,seat\,and\,a\,slightly\,taller\,lounging\,height, this$ collection will encourage you to sit a little longer and stare at the fire.

## PRICING

 $\$1010 - \$1050 \, \mathsf{Trade} \, \mathsf{pricing} \, \mathsf{ex} \, \mathsf{GST}$  ${\sf Min} = {\sf entry} \, {\sf level}, {\sf max} = {\sf premium} \, {\sf finishes}$ 

 ${\sf Contact}\, {\sf us}\, {\sf for}\, {\sf volume}\, {\sf pricing}$ 

#### LEADTIME

12-14 Weeks

#### WARRANTY

3 Year Structural

+61394170781

## **DIMENSIONS**

LG-FC

W 510 D 795 H 800 | SH 375 (mm)

## **MATERIALS**

 ${\tt Constructed\,from\,100\%\,recycled\,High\,Density\,Polyethylene\,(HDPE)}$ 

## **COLLECTION**



Fire LOUNGE CHAIR LOLL DESIGNS



Fire
BENCH
LOLL DESIGNS