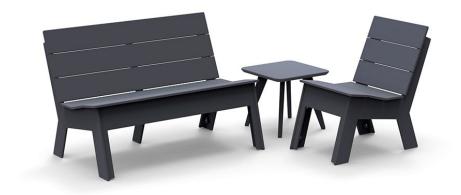

# Fire

DESIGNS

DESIGN LOLL DESIGNS LOLL DESIGNS, USA

Inspired by the look and versatility of the Loll Picket Collection, the Fire lounge chair and  $bench were \, created \, to \, provided \, another \, armless \, option \, for \, outdoor \, spaces. \, Featuring \,$  $horizontal\,back\,slats\,with\,a\,contoured\,seat\,and\,a\,slightly\,taller\,lounging\,height, this$ collection will encourage you to sit a little longer and stare at the fire.

## **COLLECTION**

Fire LOUNGE CHAIR LOLL DESIGNS

Fire
BENCH
LOLL DESIGNS