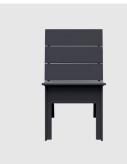

## Fire

DESIGN LOLL DESIGNS LOLL DESIGNS, USA

Inspired by the look and versatility of the Loll Picket Collection, the Fire lounge chair and bench were created to provided another armless option for outdoor spaces. Featuring horizontal back slats with a contoured seat and a slightly taller lounging height, this collection will encourage you to sit a little longer and stare at the fire.

## COLLECTION

Fire LOUNGECHAIR LOLLDESIGNS

**Fire** BENCH LOLL DESIGNS

> **SYDNEY** 5/50 Stanley Street Darlinghurst

MELBOURNE 11 Stanley Street Collingwood ownworld.com.au

+61 2 9358 1155

+61394170781