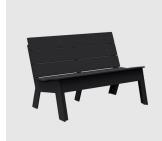

## Fire

DESIGN LOLL DESIGNS LOLL DESIGNS, USA

Inspired by the look and versatility of the Loll Picket Collection, the Fire lounge chair and bench were created to provided another armless option for outdoor spaces. Featuring horizontal back slats with a contoured seat and a slightly taller lounging height, this collection will encourage you to sit a little longer and stare at the fire.

## COLLECTION

Fire LOUNGECHAIR LOLLDESIGNS

**Fire** BENCH LOLL DESIGNS

> **SYDNEY** 5/50 Stanley Street Darlinghurst

MELBOURNE 11 Stanley Street Collingwood ownworld.com.au

+61 2 9358 1155

+61394170781