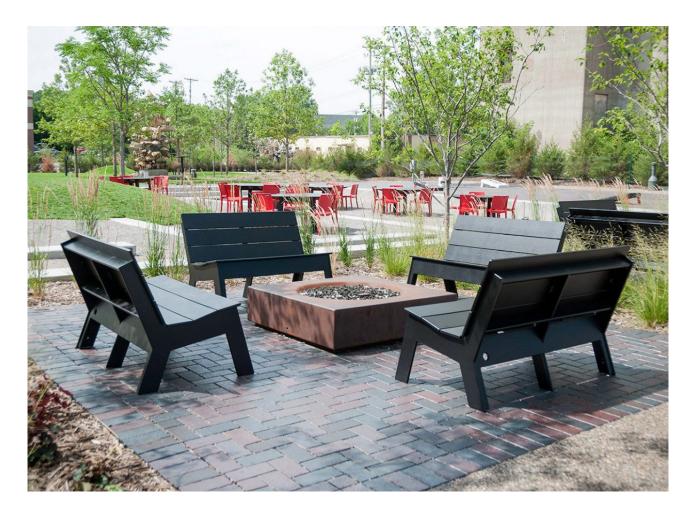

## Fire

DESIGN LOLL DESIGNS LOLL DESIGNS, USA

Inspired by the look and versatility of the Loll Picket Collection, the Fire lounge chair and bench were created to provided another armless option for outdoor spaces. Featuring horizontal back slats with a contoured seat and a slightly taller lounging height, this collection will encourage you to sit a little longer and stare at the fire.

## COLLECTION

Fire LOUNGECHAIR LOLLDESIGNS

**Fire** BENCH LOLL DESIGNS

> **SYDNEY** 5/50 Stanley Street Darlinghurst

MELBOURNE 11 Stanley Street Collingwood ownworld.com.au

+61 2 9358 1155

+61394170781