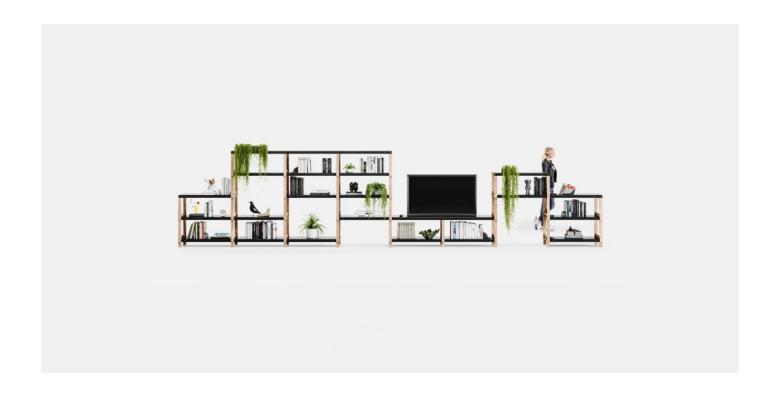

# Fit

DESIGN ALEXANDER LOTERSZTAIN DERLOT, AUSTRALIA

Fit is a flexible and multifunctional range of shelving units that can be used as a convenient storage or partition system. Adaptable, stackable and customisable, Fit can be reconfigured to enhance a variety of different spaces and purposes. Whether you want to fit in or stand out, Fit is the perfect solution for all storage needs.