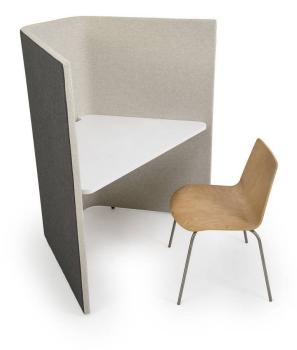

#### Focus LuxStudio

DESIGN LUXSTUDIO LUX STUDIO, AUSTRALIA

 $The Focus\,Pod\,is\,a\,compact\,single\,person\,work station\,for\,tasks\,requiring\,concentration$ and privacy. Sizing is customisable and can be upholstered in a variety of fabrics.

# DIMENSIONS

W 600/1200 D 900 H 1280 | Table Height 750 (mm)

## **MATERIALS**

Screens: Fully upholstered to COM or COL

 $Table \ Tops: Trapezoid\ table\ top\ manufactured\ to\ specification, available\ in\ many\ materials\ and\ finishes\ including, laminate,\ compact\ laminate,\ veneer\ or\ solid\ timber\ many\ materials\ and\ finishes\ including\ laminate\ proper\ manufactured\ to\ specification\ proper\ manufactured\ proper\ prope$