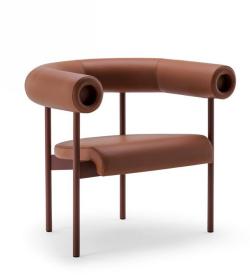

#### **Font** lilol:l:

DESIGN MATTIKLENELL OFFECCT-FLOKK, SWEDEN

Font is a seating system designed for National museum, which originally opened in  $Stockholm\,in\,1866, was\,rein augurated\,in\,2018\,after\,a\,five-year\,renovation.$ 

 $\hbox{``Font is based on a simple form with a round backrest, which gives the furniture its graphic}$ expression and character, and indeed also inspired the name. The challenge was to achieve the right height and softness, and also a construction that enables you to use Font in a context outside of the museum", says Matti Klenell.

# **DIMENSIONS**

975110 W 880 D 700 H 760 | SH 430 (mm)

# **MATERIALS**

Upholstery: Seat and backfully upholstered, to selected finish Base: Made of steel, to selected finish Glides: Nylonglides