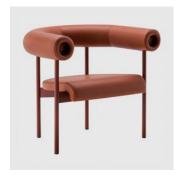

#### **Font** lilol:l:

DESIGN MATTIKLENELL OFFECCT-FLOKK, SWEDEN

Font is a seating system designed for National museum, which originally opened in  $Stockholm\,in\,1866, was\,rein augurated\,in\,2018\,after\,a\,five-year\,renovation.$ 

 $\hbox{``Font is based on a simple form with a round backrest, which gives the furniture its graphic}$ expression and character, and indeed also inspired the name. The challenge was to achieve the right height and softness, and also a construction that enables you to use Font in a context outside of the museum", says Matti Klenell.

# **DIMENSIONS**

975110 W 880 D 700 H 760 | SH 430 (mm)

# **MATERIALS**

Upholstery: Seat and backfully upholstered, to selected finish Base: Made of steel, to selected finish Glides: Nylonglides