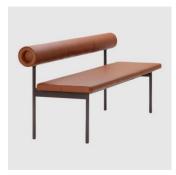

ed\,in\,2018\,after\,a\,five-year\,renovation.$ 

 $\hbox{``Font is based on a simple form with a round backrest, which gives the furniture its graphic}$ expression and character, and indeed also inspired the name. The challenge was to achieve the right height and softness, and also a construction that enables you to use Font in a context outside of the museum", says Matti Klenell.

## LEADTIME

12–14 Weeks

## WARRANTY

3 Year Structural

### CERTIFICATION

ISO 9001 ISO 14001 ANSI/BIFMAX5.1&GS mark GREENGUARD Tested in accordance to EN 1335 Class A Product Stewardship Programme

# **DIMENSIONS**

975110 W 880 D 700 H 760 | SH 430 (mm)

# **MATERIALS**

Upholstery: Seat and backfully upholstered, to selected finish Base: Made of steel, to selected finish Glides: Nylonglides

# COLLECTION



Font BENCH OFFECCT-FLOKK



Font LOUNGE CHAIR OFFECCT - FLOKK