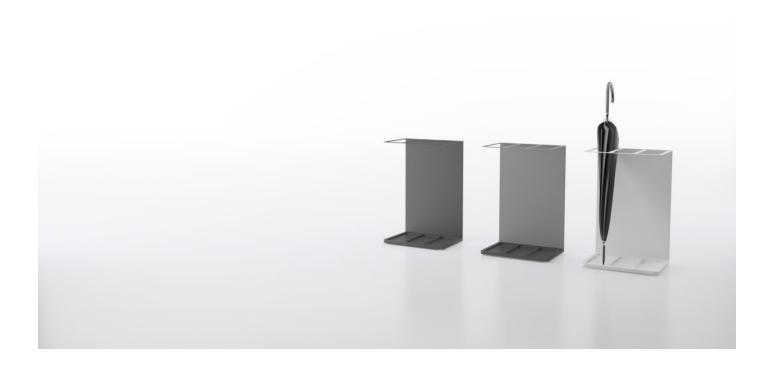

# Forrein

DESIGN STC STUDIO SYSTEMTRONIC, SPAIN

 $For rein is a \,minimal ist \,umbrella\,st and\,constructed\,from\,2mm\,thick\,galvanised\,steel\,sheet,$  $folded into a \verb| | \verb| IUI|. The polyethylene base is quicker drying and is also removable for easy$ cleaning.

# **DIMENSIONS**

FORREIN W 325 D 240 H 505 (mm)

## **MATERIALS**

Structure: Constructed from steel, powder coated to selected house colourInternal Base: Polyethylene