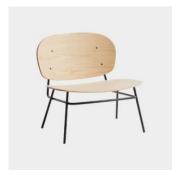

# Fosca

DESIGN FRANCESCRIFE
BLASCO&VILA, SPAIN

The Fosca Collection is both contemporary and industrial, thanks to its mixed material construction. The collection sets out to be as practical as possible, with the option of padding and upholstery for additional comfort.

 $\label{thm:condition} The Fosca\,Collection\,is\,designed\,by\,Francesc\,Rifell\,and\,is\,available\,as\,a\,chair, stool\,and\,lounge\,chair.$ 

### **DIMENSIONS**

W 480 D 480 H 810 | SH 460 (mm)

### **MATERIALS**

Seat and backrest: Moulded Ash wood finished to house colour Upholstery: Padded and upholstered in house fabric Base: Tubular steel to house powdercoat: Black F1  $\,$ Glides: Nylon glides