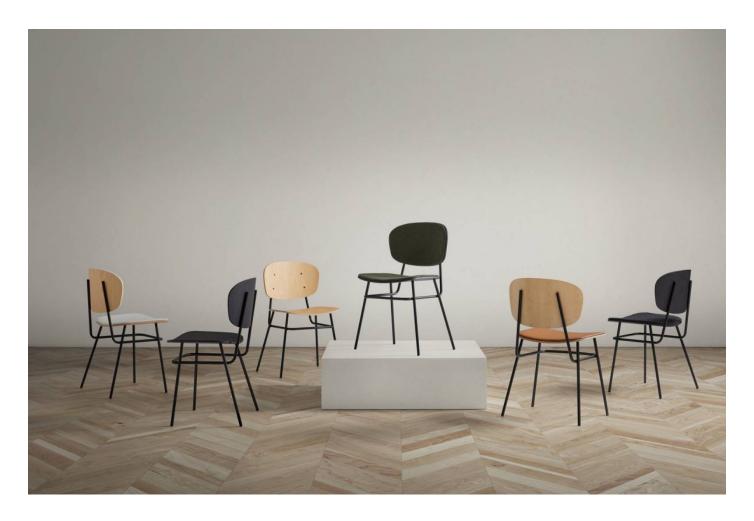

# Fosca

DESIGN FRANCESCRIFE
BLASCO&VILA, SPAIN

The Fosca Collection is both contemporary and industrial, thanks to its mixed material construction. The collection sets out to be as practical as possible, with the option of padding and upholstery for additional comfort.

 $\label{thm:condition} The Fosca\,Collection\,is\,designed\,by\,Francesc\,Rifell\,and\,is\,available\,as\,a\,chair, stool\,and\,lounge\,chair.$ 

## COLLECTION

Fosca Handle Low STOOL BLASCO&VILA

Fosca Handle STOOL BLASCO&VILA

Fosca CHAIR BLASCO&VILA

LOUNGECHAIR BLASCO&VILA

Fosca SEATING BLASCO&VILA

+61394170781