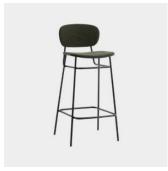

# Fosca

DESIGN FRANCESCRIFE
BLASCO&VILA, SPAIN

The Fosca Collection is both contemporary and industrial, thanks to its mixed material construction. The collection sets out to be as practical as possible, with the option of padding and upholstery for additional comfort.

 $\label{thm:condition} The Fosca\,Collection\,is\,designed\,by\,Francesc\,Rifell\,and\,is\,available\,as\,a\,chair, stool\,and\,lounge\,chair.$ 

### **MATERIALS**

Seat and backrest: Moulded Ash wood finished to house colour Upholstery: Padded and upholstered in house fabric Base: Tubular steel to house powdercoat: Black F1  $\,$ Glides: Nylon glides

## COLLECTION

Fosca Handle Low STOOL BLASCO&VILA

Fosca Handle STOOL BLASCO&VILA

Fosca CHAIR BLASCO&VILA

LOUNGECHAIR BLASCO&VILA

Fosca SEATING BLASCO&VILA

+61394170781