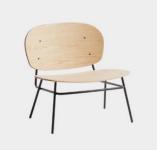

# Fosca

DESIGN FRANCESC RIFE BLASCO&VILA, SPAIN

The Fosca Collection is both contemporary and industrial, thanks to its mixed material construction. The collection sets out to be as practical as possible, with the option of padding and upholstery for additional comfort.

The Fosca Collection is designed by Francesc Rifell and is available as a chair, stool and lounge chair.

## MATERIALS

Seat and backrest: Moulded Ash wood finished to house colour Upholstery: Padded and upholstered in house fabric Base: Tubular steel to house powdercoat: Black F1 Glides: Nylon glides