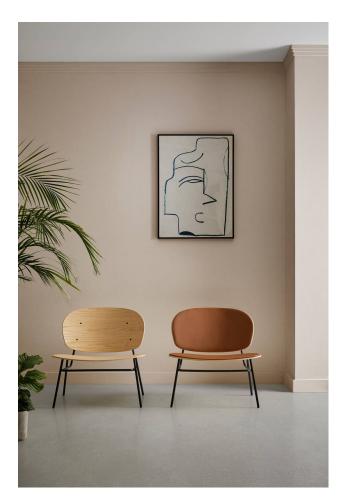

# Fosca

DESIGN FRANCESC RIFE BLASCO&VILA, SPAIN

The Fosca Collection is both contemporary and industrial, thanks to its mixed material construction. The collection sets out to be as practical as possible, with the option of padding and upholstery for additional comfort.

The Fosca Collection is designed by Francesc Rifell and is available as a chair, stool and lounge chair.