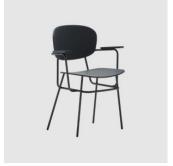

# Fosca

DESIGN FRANCESC RIFE BLASCO&VILA, SPAIN

 $The Fosca\,Collection\,is\,both\,contemporary\,and\,industrial, thanks\,to\,its\,mixed\,material$  $construction. The \, collection \, sets \, out \, to \, be \, as \, practical \, as \, possible, with \, the \, option \, of \,$  $padding \, and \, upholstery \, for \, additional \, comfort.$ 

The Fosca Collection is designed by Francesc Rife  $\mathbb I$  and is available as a chair, stool, armchair and lounge chair.

## **MATERIALS**

Armrests: Ash wood to house colour Back & Seat: Moulded Ash wood to house colour  $Back\,\&\,Seat\,Pads:\,HD\,polyure than efoam\,uphol stered\,in\,House\,Fabric\,or\,House\,Leather$ Frame: Metal to house powdercoat Other Features: Nylon glides

## COLLECTION

Fosca Handle Low STOOL BLASCO&VILA

Fosca Handle STOOL BLASCO&VILA

Fosca CHAIR BLASCO&VILA

Fosca LOUNGECHAIR BLASCO&VILA

Fosca STOOL BLASCO&VILA

Fosca ARMCHAIR BLASCO&VILA