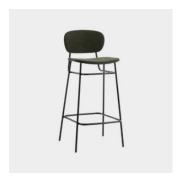

# Fosca

DESIGN FRANCESC RIFE BLASCO&VILA, SPAIN

 $The Fosca\,Collection\,is\,both\,contemporary\,and\,industrial, thanks\,to\,its\,mixed\,material$  $construction. The \, collection \, sets \, out \, to \, be \, as \, practical \, as \, possible, with \, the \, option \, of \,$  $padding \, and \, upholstery \, for \, additional \, comfort.$ 

The Fosca Collection is designed by Francesc Rife  $\mathbb I$  and is available as a chair, stool, armchair and lounge chair.

## **MATERIALS**

Armrests: Ash wood to house colour Back & Seat: Moulded Ash wood to house colour  $Back\,\&\,Seat\,Pads:\,HD\,polyure than efoam\,uphol stered\,in\,House\,Fabric\,or\,House\,Leather$ Frame: Metal to house powdercoat Other Features: Nylon glides

## COLLECTION

Fosca Handle Low STOOL BLASCO&VILA

Fosca Handle STOOL BLASCO&VILA

Fosca CHAIR BLASCO&VILA

Fosca LOUNGECHAIR BLASCO&VILA

Fosca STOOL BLASCO&VILA

Fosca ARMCHAIR BLASCO&VILA