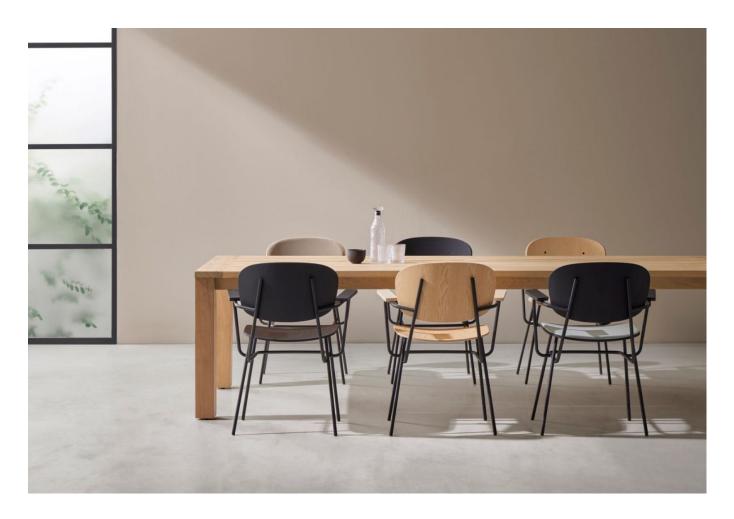

# Fosca

DESIGN FRANCESC RIFE BLASCO&VILA, SPAIN

 $The Fosca\,Collection\,is\,both\,contemporary\,and\,industrial, thanks\,to\,its\,mixed\,material$  $construction. The \, collection \, sets \, out \, to \, be \, as \, practical \, as \, possible, with \, the \, option \, of \,$  $padding \, and \, upholstery \, for \, additional \, comfort.$ 

The Fosca Collection is designed by Francesc Rife  $\mathbb I$  and is available as a chair, stool, armchair and lounge chair.

## COLLECTION

Fosca Handle Low STOOL BLASCO&VILA

Fosca Handle STOOL BLASCO&VILA

Fosca CHAIR BLASCO&VILA

Fosca LOUNGECHAIR BLASCO&VILA

Fosca STOOL BLASCO&VILA

Fosca ARMCHAIR BLASCO&VILA