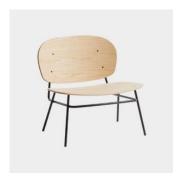

# Fosca

DESIGN FRANCESC RIFE BLASCO&VILA, SPAIN

 $The Fosca\,Collection\,is\,both\,contemporary\,and\,industrial, thanks\,to\,its\,mixed\,material$  $construction. The \, collection \, sets \, out \, to \, be \, as \, practical \, as \, possible, with \, the \, option \, of \,$  $padding \, and \, upholstery \, for \, additional \, comfort.$ 

The Fosca Collection is designed by Francesc Rife  $\mathbb I$  and is available as a chair, stool, armchair and lounge chair.

## **MATERIALS**

Armrests: Ash wood to house colour Back & Seat: Moulded Ash wood to house colour  $Back\,\&\,Seat\,Pads:\,HD\,polyure than efoam\,uphol stered\,in\,House\,Fabric\,or\,House\,Leather$ Frame: Metal to house powdercoat Other Features: Nylon glides

## COLLECTION

Fosca Handle Low STOOL BLASCO&VILA

Fosca Handle STOOL BLASCO&VILA

Fosca CHAIR BLASCO&VILA

Fosca LOUNGECHAIR BLASCO&VILA

Fosca STOOL BLASCO&VILA

Fosca ARMCHAIR BLASCO&VILA