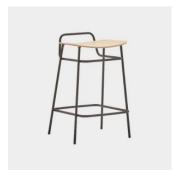

# **DIMENSIONS**

Counter Stool W 480 D 450 H 700 | SH 650 (mm)

Bar Stool W 490 D 480 H 900 | SH 750 (mm)

# **MATERIALS**

Seat: Moulded Ash wood finished to house colour Upholstery: Padded and upholstered in house fabric Base: Tubular steel to house powdercoat: Black F1 Glides: Nylon glides

# COLLECTION

Fosca Handle Low STOOL BLASCO&VILA

Fosca Handle STOOL BLASCO&VILA

Fosca CHAIR BLASCO&VILA

Fosca LOUNGE CHAIR BLASCO&VILA

Fosca SEATING BLASCO&VILA