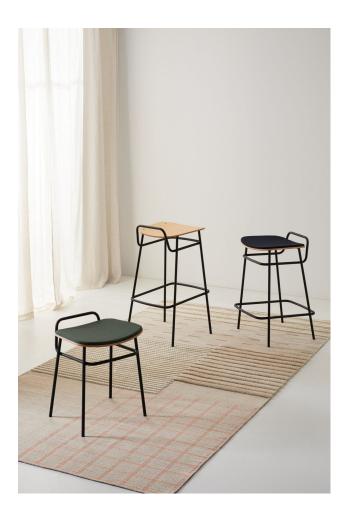

# Fosca Handle

DESIGN FRANCESCRIFE
BLASCO&VILA, SPAIN

The Fosca Collection is both contemporary and industrial, thanks to its mixed material construction. The collection sets out to be as practical as possible, with the option of padding and upholstery for additional comfort.

 $\label{thm:condition} The Fosca\,Collection\,is\,designed\,by\,Francesc\,Rifell\,and\,is\,available\,as\,a\,chair, stool\,and\,lounge\,chair.$ 

# **DIMENSIONS**

Counter Stool W 480 D 450 H 700 | SH 650 (mm)

Bar Stool W 490 D 480 H 900 | SH 750 (mm)

# **MATERIALS**

Seat: Moulded Ash wood finished to house colour Upholstery: Padded and upholstered in house fabric Base: Tubular steel to house powdercoat: Black F1 Glides: Nylon glides