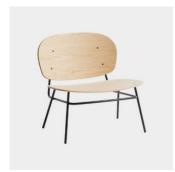

# Fosca Handle

DESIGN FRANCESCRIFE
BLASCO&VILA, SPAIN

The Fosca Collection is both contemporary and industrial, thanks to its mixed material construction. The collection sets out to be as practical as possible, with the option of padding and upholstery for additional comfort.

 $\label{thm:condition} The Fosca\,Collection\,is\,designed\,by\,Francesc\,Rifell\,and\,is\,available\,as\,a\,chair, stool\,and\,lounge\,chair.$ 

# **MATERIALS**

Seat: Moulded Ash wood finished to house colour Upholstery: Padded and upholstered in house fabric Base: Tubular steel to house powdercoat: Black F1 Glides: Nylon glides