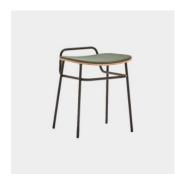

# **DIMENSIONS**

Counter Stool W 480 D 450 H 700 | SH 650 (mm)

Bar Stool W 490 D 480 H 900 | SH 750 (mm)

# **MATERIALS**

Seat: Moulded Ash wood finished to house colour Upholstery: Padded and upholstered in house fabric Base: Tubular steel to house powdercoat: Black F1 Glides: Nylon glides

# COLLECTION

Fosca Handle Low STOOL BLASCO&VILA

Fosca Handle STOOL BLASCO&VILA

Fosca CHAIR BLASCO&VILA

Fosca LOUNGE CHAIR BLASCO&VILA

Fosca SEATING BLASCO&VILA