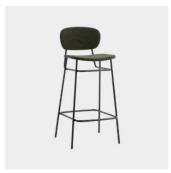

# Fosca Handle

DESIGN FRANCESCRIFE
BLASCO&VILA, SPAIN

The Fosca Collection is both contemporary and industrial, thanks to its mixed material construction. The collection sets out to be as practical as possible, with the option of padding and upholstery for additional comfort.

 $\label{thm:condition} The Fosca\,Collection\,is\,designed\,by\,Francesc\,Rifell\,and\,is\,available\,as\,a\,chair, stool\,and\,lounge\,chair.$ 

# **DIMENSIONS**

Counter Stool W 480 D 450 H 700 | SH 650 (mm)

Bar Stool W 490 D 480 H 900 | SH 750 (mm)

# **MATERIALS**

Seat: Moulded Ash wood finished to house colour Upholstery: Padded and upholstered in house fabric Base: Tubular steel to house powdercoat: Black F1 Glides: Nylon glides