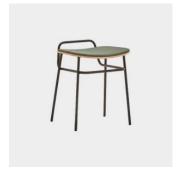

## **DIMENSIONS**

Low Stool W 430 D 450 H 500 (mm)

# **MATERIALS**

Seat: Moulded Ash wood finished to house colour Upholstery: Padded and upholstered in house fabric Base: Tubular steel to house powdercoat: Black F1 Glides: Nylon glides