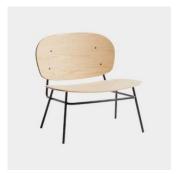

# Fosca Handle Low

DESIGN FRANCESCRIFE
BLASCO&VILA, SPAIN

The Fosca Collection is both contemporary and industrial, thanks to its mixed material construction. The collection sets out to be as practical as possible, with the option of padding and upholstery for additional comfort.

 $\label{thm:condition} The Fosca\,Collection\,is\,designed\,by\,Francesc\,Rifell\,and\,is\,available\,as\,a\,chair, stool\,and\,lounge\,chair.$ 

## **DIMENSIONS**

Low Stool W 430 D 450 H 500 (mm)

# **MATERIALS**

Seat: Moulded Ash wood finished to house colour Upholstery: Padded and upholstered in house fabric Base: Tubular steel to house powdercoat: Black F1 Glides: Nylon glides