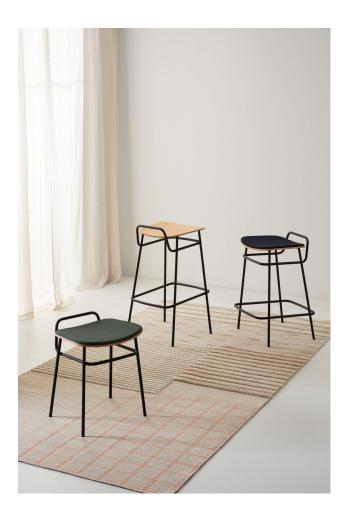

# Fosca Handle Low

DESIGN FRANCESCRIFE
BLASCO&VILA, SPAIN

The Fosca Collection is both contemporary and industrial, thanks to its mixed material construction. The collection sets out to be as practical as possible, with the option of padding and upholstery for additional comfort.

 $\label{thm:condition} The Fosca\,Collection\,is\,designed\,by\,Francesc\,Rifell\,and\,is\,available\,as\,a\,chair, stool\,and\,lounge\,chair.$ 

## COLLECTION

Fosca Handle Low STOOL BLASCO&VILA

Fosca Handle STOOL BLASCO&VILA

Fosca CHAIR BLASCO&VILA

Fosca LOUNGE CHAIR BLASCO&VILA

Fosca SEATING BLASCO&VILA