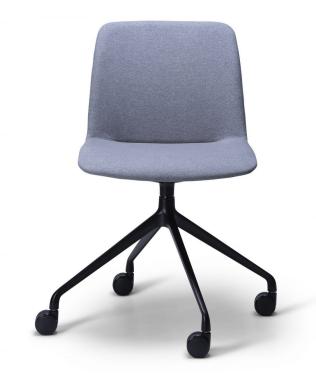

## Foster 4-Way Swivel on Castors

DESIGN COLLABORATION

POWDERCOATED STEEL WHITE, AUSTRALIA

 $Super comfortable \ and \ robust, Foster \ is \ designed \ to \ be \ used \ in \ many \ different \ applications.$ 

Foster is available as a Sled, 4-Way and 5-Way Swivel on Castors.

LEADTIME

4-6 Weeks

WARRANTY

3 Year Structural

CERTIFICATION

ISO 9001

ISO 14001 ISO AS4801

## **DIMENSIONS**

W 500 D 500 H 830 | SW 470 SH 455 (mm)

## **MATERIALS**

Upholstery: FR foam, fully upholstered, to selected finish  $Base: Fixed\ height, made\ of\ aluminium, to\ selected\ finish$ Castors: Nylon castors