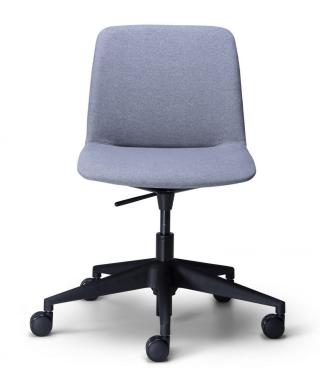

## Foster 5-Way on Castors

DESIGN COLLABORATION

POWDERCOATED STEEL WHITE, AUSTRALIA

 $Supercomfortable\ and\ robust, Foster\ is\ designed\ to\ be\ used\ in\ many\ different$ applications.

Foster is available as a Sled, 4-Way and 5-Way Swivel on Castors.

## **DIMENSIONS**

W 650 D 650 H 780-870 | SW 470 SH 460-550 (mm)

## **MATERIALS**

Upholstery: FR foam, fully upholstered, to selected finish  $Base: Adjustable\ height, made\ of\ aluminium, to\ selected\ finish$ Castors: Nylon castors