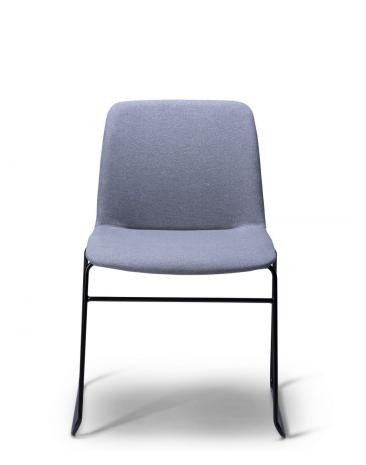

# Foster Sled

DESIGN COLLABORATION POWDERCOATED STEEL WHITE, AUSTRALIA

Super comfortable and robust, Foster is designed to be used in many different applications.

Foster is available as a Sled, 4-Way and 5-Way Swivel on Castors.

## DIMENSIONS

W 560 D 500 H 790 | SW 465 SH 465 (mm)

## MATERIALS

Upholstery: FR foam, fully upholstered, to selected finish Base: Made of steel, to selected finish