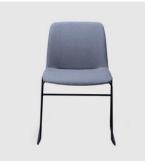

# Foster Sled

DESIGN COLLABORATION POWDERCOATED STEEL WHITE, AUSTRALIA

Super comfortable and robust, Foster is designed to be used in many different applications.

Foster is available as a Sled, 4-Way and 5-Way Swivel on Castors.

## DIMENSIONS

W 560 D 500 H 790 | SW 465 SH 465 (mm)

## MATERIALS

Upholstery: FR foam, fully upholstered, to selected finish Base: Made of steel, to selected finish