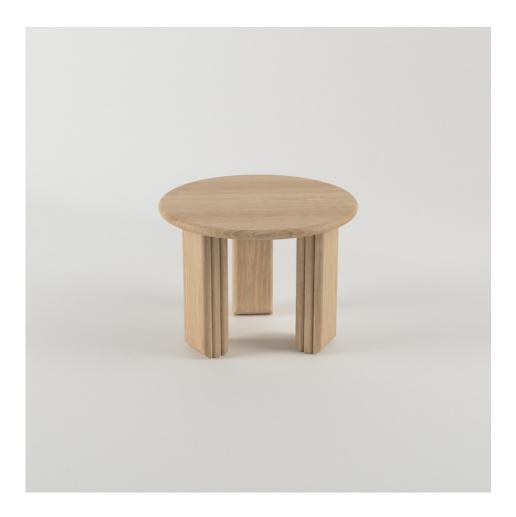

# Frank Destiny

DESIGN MACKENZIE CHRIMES DOWEL JONES, AUSTRALIA

 $Frank\,Destiny\,designed\,by\,Mackenzie\,Chrimes\,is\,a\,collection\,of\,tables\,proudly\,made\,in$  $our \, Geelong \, factory. Frank \, Destiny \, is \, identifiable \, by \, it's \, unique \, triple \, leg \, and \, soft \, rounded \, identifiable \, by \, it's \, unique \, triple \, leg \, and \, soft \, rounded \, identifiable \, ide$ table tops.

Sitting solo or nested, the Frank Destiny Coffee Tables have ample room for all aspects of living or working.

## **DIMENSIONS**

600 Dia H 420 (mm) 900 Dia H 400 (mm)

### **MATERIALS**

Structure: American Oak wood to Natural finish Other Features: Felt feet pads