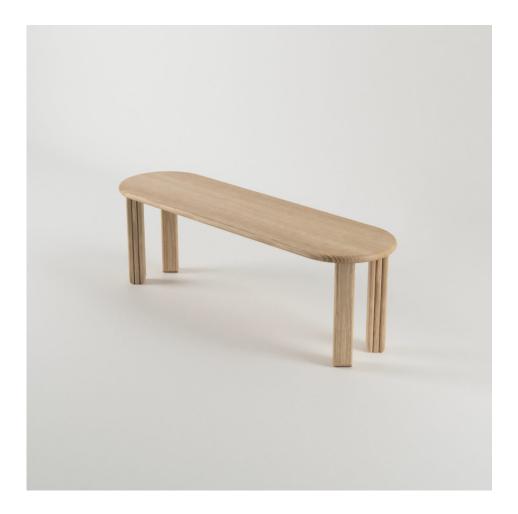

# Frank Destiny

DESIGN DALE HARDIMAN & ADAM LYNCH DOWEL JONES, AUSTRALIA

 $Frank \, Destiny \, designed \, by \, Mackenzie \, Chrimes \, is \, a \, collection \, proudly \, made \, in \, Geelong.$   $Frank \, Destiny \, is \, identifiable \, by \, it's \, unique \, leg \, and \, soft \, rounded \, edged.$ 

Sitting solo or nested, the Frank Destiny bench has ample room for all aspects of living or working.

# **DIMENSIONS**

W 1400 D 400 H 440 (mm)

## **MATERIALS**

Structure: American Oak wood to Natural finish Other Features: Felt feet pads