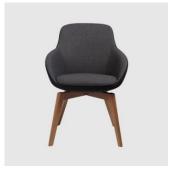

## Franklin Sled

DESIGN COLLABORATION OFFICE EDIT, AUSTRALIA

 $\label{lem:acalming} A calming aesthetic matched with superb comfort, the Franklin is the perfect armchair for a multitude of applications.$ 

The Franklin Armchair is available as a Sled, Timber 4-Leg, 4-Way Swivel (timber and metal), 5-Way Swivel on Castors or as a Lounge Chair.

LEADTIME

4-6 Weeks

WARRANTY

3 Year Structural

CERTIFICATION

ISO 9001

## DIMENSIONS

W 620 D 620 H 845 | SD 450 SW 455 SH 475 (mm)

## **MATERIALS**

Upholstery: FR foam, fully upholstered, to selected finish Base: Made of steel, to selected finish