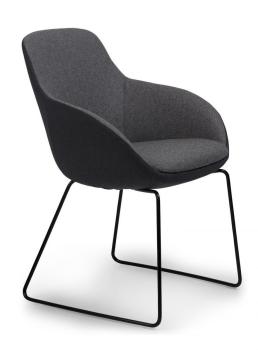

## Franklin Sled

DESIGN COLLABORATION OFFICE EDIT, AUSTRALIA

 $\label{lem:acalming} A calming aesthetic matched with superb comfort, the Franklin is the perfect armchair for a multitude of applications.$ 

The Franklin Armchair is available as a Sled, Timber 4-Leg, 4-Way Swivel (timber and metal), 5-Way Swivel on Castors or as a Lounge Chair.

LEADTIME

4-6 Weeks

WARRANTY

3 Year Structural

CERTIFICATION

ISO 9001

## DIMENSIONS

W 620 D 620 H 845 | SD 450 SW 455 SH 475 (mm)

## **MATERIALS**

Upholstery: FR foam, fully upholstered, to selected finish Base: Made of steel, to selected finish