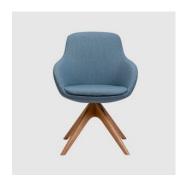

## Franklin Sled

DESIGN COLLABORATION OFFICE EDIT, AUSTRALIA

 $\label{lem:acalming} A calming aesthetic matched with superb comfort, the Franklin is the perfect armchair for a multitude of applications.$ 

The Franklin Armchair is available as a Sled, Timber 4-Leg, 4-Way Swivel (timber and metal), 5-Way Swivel on Castors or as a Lounge Chair.

LEADTIME

4-6 Weeks

WARRANTY

3 Year Structural

CERTIFICATION

ISO 9001

## DIMENSIONS

W 620 D 620 H 845 | SD 450 SW 455 SH 475 (mm)

## **MATERIALS**

Upholstery: FR foam, fully upholstered, to selected finish Base: Made of steel, to selected finish