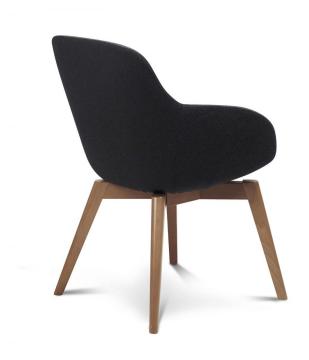

## Franklin Timber 4-Leg

DESIGN COLLABORATION

EUROPEAN BEECH STAINED TO BLACK, AUSTRALIA

 $\label{lem:acalming} A calming aesthetic matched with superb comfort, the Franklin is the perfect armchair for a multitude of aplications.$ 

## **DIMENSIONS**

W 620 D 620 H 845 | SD 450 SW 455 SH 475 (mm)

## **MATERIALS**

Seat: Fully upholstered, to selected finish Base: Made of European Beech, to selected finish Glides: Nylon glides