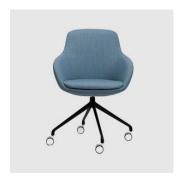

The Franklin Armchair is available as a Sled, Timber 4-Leg, 4-Way Swivel (timber and metal), 5-Way Swivel on Castors or as a Lounge Chair.

LEADTIME

4-6 Weeks

WARRANTY

3 Year Structural

CERTIFICATION

ISO 9001 ISO 14001

## COLLECTION

Franklin 4-Way Swivel on Castors MEETING ARMCHAIR OFFICE EDIT

Franklin 5-Way Castor TASK ARMCHAIR **OFFICE EDIT** 

Franklin Sled ARMCHAIR OFFICE EDIT

Franklin Timber 4-Leg ARMCHAIR OFFICE EDIT