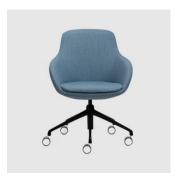

The Franklin Armchair is available as a Sled, Timber 4-Leg, 4-Way Swivel (timber and metal), 5-Way Swivel on Castors or as a Lounge Chair.

LEADTIME

4-6 Weeks

WARRANTY

3 Year Structural

CERTIFICATION

ISO 9001 ISO 14001

## COLLECTION

Franklin 4-Way Swivel on Castors MEETING ARMCHAIR OFFICE EDIT

Franklin 5-Way Castor TASK ARMCHAIR **OFFICE EDIT** 

Franklin Sled ARMCHAIR OFFICE EDIT

Franklin Timber 4-Leg ARMCHAIR OFFICE EDIT