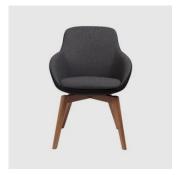

## Franklin Timber 4-Leg

DESIGN COLLABORATION

EUROPEAN BEECH STAINED TO BLACK, AUSTRALIA

 $\label{lem:acalming} A calming aesthetic matched with superb comfort, the Franklin is the perfect armchair for a multitude of aplications.$ 

The Franklin Armchair is available as a Sled, Timber 4-Leg, 4-Way Swivel (timber and metal), 5-Way Swivel on Castors or as a Lounge Chair.

LEADTIME

4-6 Weeks

WARRANTY

3 Year Structural

CERTIFICATION

ISO 9001 ISO 14001

## **DIMENSIONS**

W 620 D 620 H 845 | SD 450 SW 455 SH 475 (mm)

## **MATERIALS**

Seat: Fully upholstered, to selected finish Base: Made of European Beech, to selected finish Glides: Nylon glides