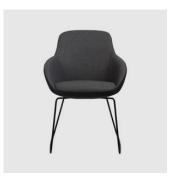

The Franklin Armchair is available as a Sled, Timber 4-Leg, 4-Way Swivel (timber and metal), 5-Way Swivel on Castors or as a Lounge Chair.

LEADTIME

4-6 Weeks

WARRANTY

3 Year Structural

CERTIFICATION

ISO 9001 ISO 14001

## COLLECTION

Franklin 4-Way Swivel on Castors MEETING ARMCHAIR OFFICE EDIT

Franklin 5-Way Castor TASK ARMCHAIR **OFFICE EDIT** 

Franklin Sled ARMCHAIR OFFICE EDIT

Franklin Timber 4-Leg ARMCHAIR OFFICE EDIT