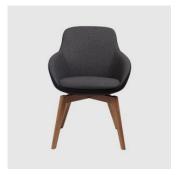

## Franklin Timber Trestle

DESIGN COLLABORATION

EUROPEAN BEECH STAINED TO BLACK, AUSTRALIA

 $\label{lem:acalming} A calming aesthetic matched with superb comfort, the Franklin is the perfect armchair for a multitude of aplications.$ 

The Franklin Armchair is available as a Sled, Timber 4-Leg, 4-Way Swivel (timber and metal), 5-Way Swivel on Castors or as a Lounge Chair.

LEADTIME

4-6 Weeks

WARRANTY

3 Year Structural

CERTIFICATION

ISO 9001

## **DIMENSIONS**

W 620 D 620 H 845 | SD 450 SW 455 SH 475 (mm)

## **MATERIALS**

Seat: Fully upholstered, to selected finish Base: Made of European Ash, to selected finish Glides: Nylon glides