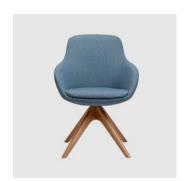

## Franklin Timber Trestle

DESIGN COLLABORATION

EUROPEAN BEECH STAINED TO BLACK, AUSTRALIA

 $\label{lem:acalming} A calming aesthetic matched with superb comfort, the Franklin is the perfect armchair for a multitude of aplications.$ 

The Franklin Armchair is available as a Sled, Timber 4-Leg, 4-Way Swivel (timber and metal), 5-Way Swivel on Castors or as a Lounge Chair.

LEADTIME

4-6 Weeks

WARRANTY

3 Year Structural

CERTIFICATION

ISO 9001

## **DIMENSIONS**

W 620 D 620 H 845 | SD 450 SW 455 SH 475 (mm)

## **MATERIALS**

Seat: Fully upholstered, to selected finish Base: Made of European Ash, to selected finish Glides: Nylon glides