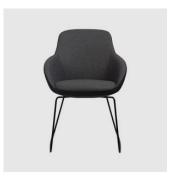

The Franklin Armchair is available as a Sled, Timber 4-Leg, 4-Way Swivel (timber and metal), 5-Way Swivel on Castors or as a Lounge Chair.

LEADTIME

4-6 Weeks

WARRANTY

3 Year Structural

CERTIFICATION

ISO 9001

## COLLECTION

Franklin 4-Way Swivel on Castors MEETING ARMCHAIR OFFICE EDIT

Franklin 5-Way Castor TASK ARMCHAIR OFFICE EDIT

Franklin Sled

ARMCHAIR

OFFICE EDIT

Franklin Timber 4-Leg ARMCHAIR OFFICE EDIT

Franklin Timber Trestle ARMCHAIR OFFICE EDIT