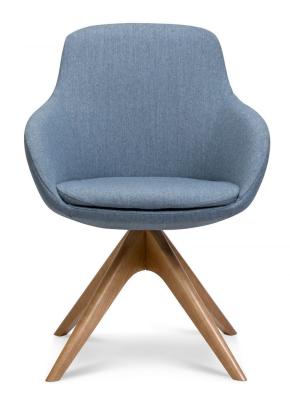

## Franklin Timber Trestle

DESIGN COLLABORATION

EUROPEAN BEECH STAINED TO BLACK, AUSTRALIA

 $\label{lem:acalming} A calming aesthetic matched with superb comfort, the Franklin is the perfect armchair for a multitude of aplications.$ 

The Franklin Armchair is available as a Sled, Timber 4-Leg, 4-Way Swivel (timber and metal), 5-Way Swivel on Castors or as a Lounge Chair.

LEADTIME

4-6 Weeks

WARRANTY

3 Year Structural

CERTIFICATION

ISO 9001

## **DIMENSIONS**

W 620 D 620 H 845 | SD 450 SW 455 SH 475 (mm)

## **MATERIALS**

Seat: Fully upholstered, to selected finish Base: Made of European Ash, to selected finish Glides: Nylon glides