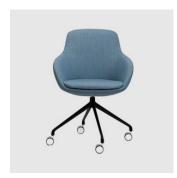

The Franklin Armchair is available as a Sled, Timber 4-Leg, 4-Way Swivel (timber and metal), 5-Way Swivel on Castors or as a Lounge Chair.

LEADTIME

4-6 Weeks

WARRANTY

3 Year Structural

CERTIFICATION

ISO 9001

## COLLECTION

Franklin 4-Way Swivel on Castors MEETING ARMCHAIR OFFICE EDIT

Franklin 5-Way Castor TASK ARMCHAIR OFFICE EDIT

Franklin Sled

ARMCHAIR

OFFICE EDIT

Franklin Timber 4-Leg ARMCHAIR OFFICE EDIT

Franklin Timber Trestle ARMCHAIR OFFICE EDIT