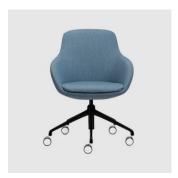

The Franklin Armchair is available as a Sled, Timber 4-Leg, 4-Way Swivel (timber and metal), 5-Way Swivel on Castors or as a Lounge Chair.

LEADTIME

4-6 Weeks

WARRANTY

3 Year Structural

CERTIFICATION

ISO 9001

## COLLECTION

Franklin 4-Way Swivel on Castors MEETING ARMCHAIR OFFICE EDIT

Franklin 5-Way Castor TASK ARMCHAIR OFFICE EDIT

Franklin Sled

ARMCHAIR

OFFICE EDIT

Franklin Timber 4-Leg ARMCHAIR OFFICE EDIT

Franklin Timber Trestle ARMCHAIR OFFICE EDIT