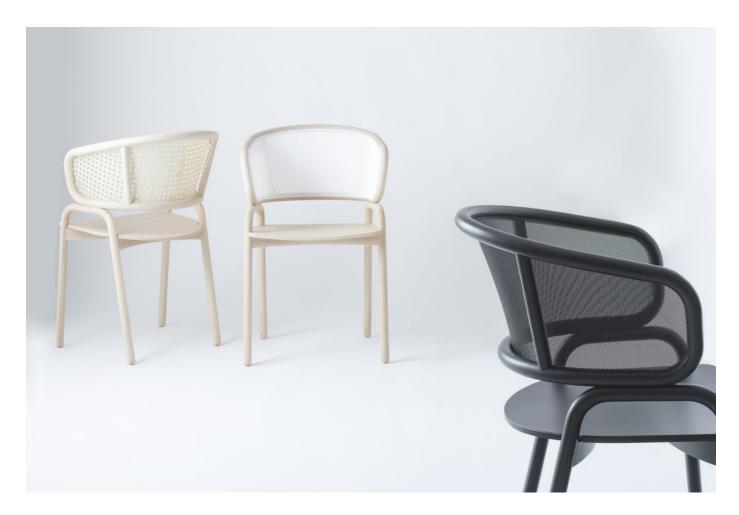

# Frantz

DESIGN PRODUCKS DESIGN STUDIO LIVONI, ITALY

Frantz is a collection of seating inspired by the craftsman ship of the Udine area in Italy. $Referencing the \, revolution \, in \, timber \, chair \, design \, over \, the \, past \, century. \, Junctions \, are \,$  $uniquely\, crafted, linking\, the\, armchair\, together\, in\, a\, seamless\, and\, original\, way.\, The\, legs$  $extend\ past\ the\ seat\ and\ connect\ harmoniously\ to\ the\ backrest, wrapped\ in\ woven\ rattan$ or mesh, which appears to float above, achieving a physical lightness.

The Frantz family comprises an armchair, barstool in both counter and bar height and alounge chair.

# **MATERIALS**

Seat and back: Seat constructed from plywood, with mesh coated monofilo or Indian cane backrest, to selected colour and the content of theFrame: Constructed from bent Beech wood, stained to selected house colourGlides: Plastic glides