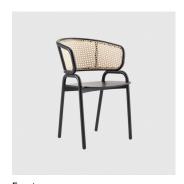

# Frantz

DESIGN PRODUCKS DESIGN STUDIO LIVONI, ITALY

Frantz is a collection of seating inspired by the craftsman ship of the Udine area in Italy. $Referencing the \, revolution \, in \, timber \, chair \, design \, over \, the \, past \, century. \, Junctions \, are \,$  $uniquely\, crafted, linking\, the\, armchair\, together\, in\, a\, seamless\, and\, original\, way.\, The\, legs$  $extend\ past\ the\ seat\ and\ connect\ harmoniously\ to\ the\ backrest, wrapped\ in\ woven\ rattan$ or mesh, which appears to float above, achieving a physical lightness.

### COLLECTION

Frantz ARMCHAIR LIVONI

Frantz STOOL LIVONI