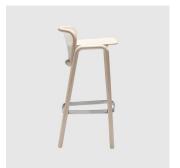

The Frantz family comprises an armchair, barstool in both counter and bar height and alounge chair.

### COLLECTION

Frantz ARMCHAIR LIVONI

Frantz STOOL LIVONI