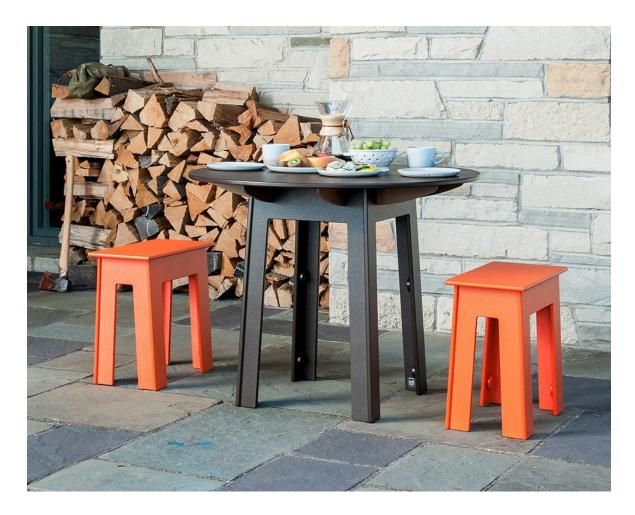

# Fresh Air

DESIGN LOLL DESIGNS

LOLL DESIGNS, USA

Fresh air, healthy food and good friends all unite with the Fresh Air Collection. Constructed from thick recycled HDPE, Fresh Air is available in 10 colours and is suitable for continuous outdoor use. Available in a number of sizes, this modern outdoor collection will perfectly suit any appetite.

The Fresh Air collection includes stools, in both counter and bar height, bench seating and a dining table, available in various shapes and sizes.