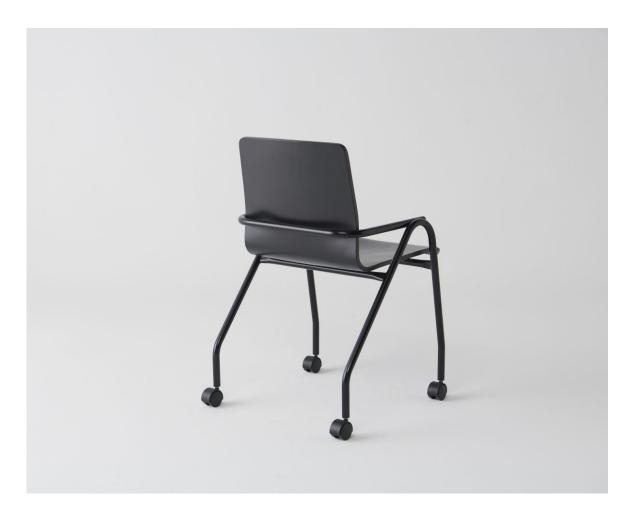

# Full Hurdle 4-Leg Castor

**DESIGN** DALE HARDIMAN & AMP; ADAM LYNCH DOWEL JONES, AUSTRALIA

 $Full \, Hurdle \, is \, a \, timber \, and \, tubular \, metal \, seating \, collection \, designed \, for \, use \, in \, residential \, and \, commercial \, areas. \, Full \, Hurdle \, is \, available \, as \, a \, chair \, or \, stool \, in \, both \, counter \, and \, bar \, heights.$ 

Offered in custom stains, shell and powder coated finishes, the Full Hurdle seating range can be customised to suit any project.

### **DIMENSIONS**

Full Hurdle + Castors W 525 D 520 H 820 | SH 450 (mm)

# **MATERIALS**

Shell: Made of European Beech wood, to selected finish Frame: Made of steel, to selected finish Castors: Black Nylon castors