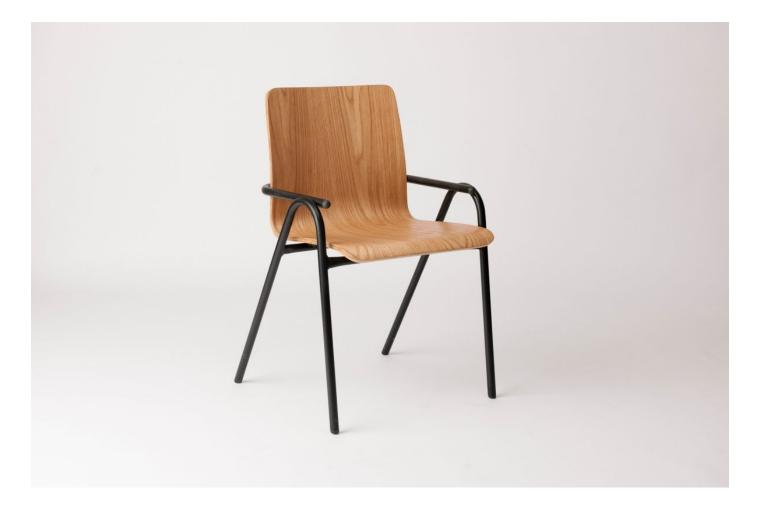

# Full Hurdle

DESIGN DALE HARDIMAN & ADAM LYNCH DOWEL JONES, AUSTRALIA

Full Hurdle is a timber and tubular metal seating collection designed for use in residential and commercial areas. Full Hurdle is available as a chair or stool in both counter and bar heights. Offered in custom stains, shell and powdercoated finishes, the Full Hurdle seating range can be customised to suit any project.

### DIMENSIONS

1190008 1190009 1190010 1190011 W 525 D 520 H 820 | SH 450 (mm)

### MATERIALS

Shell: Made of European Beech wood, to selected finish Upholstery: FR foam, fully upholstered in House Fabric, to selected finish Frame: Made of steel, powdercoated to selected finish Glides: Nylon glides