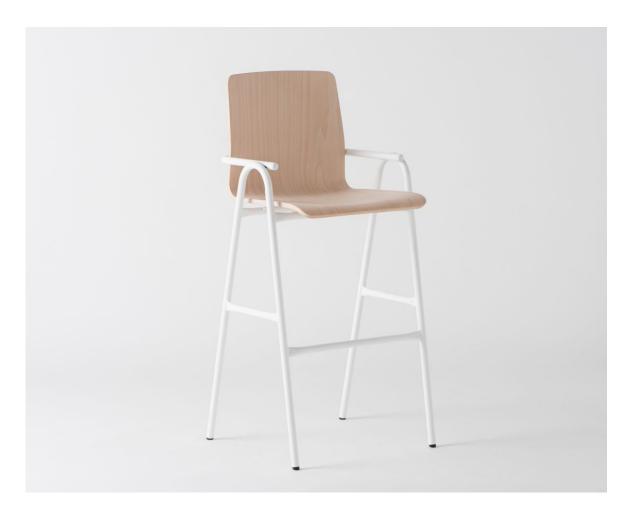

# Full Hurdle

DESIGN DALE HARDIMAN & ADAM LYNCH DOWEL JONES, AUSTRALIA

 $Full\, Hurdle\, is\, a\, timber\, and\, tubular\, metal\, seating\, collection\, designed\, for\, use\, in\, residential\,$ and commercial areas. Full Hurdle is available as a chair or stool in both counter and bar  $heights. \, Offered\, in\, custom\, stains, shell\, and\, powder coated\, finishes, the\, Full\, Hurdle\, seating$ range can be customised to suit any project.

### **DIMENSIONS**

1190012

1190013

W 525 D 520 H 1020 | SH 650 (mm)

1190014

1190015

W 525 D 520 H 1120 | SH 750 (mm)

# **MATERIALS**

Shell: Made of European Beech wood, to selected finish Upholstery: FR foam, fully upholstered in House Fabric, to selected finish Frame: Made of steel, powdercoated to selected finish Glides: Nylon glides