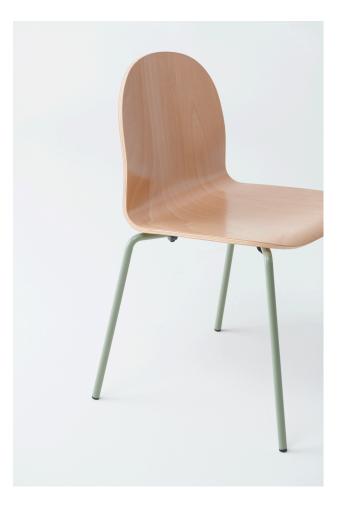

# Fun Chair

DESIGN DALE HARDIMAN & AMP; ADAM LYNCH DOWEL JONES, AUSTRALIA

More FUN! Designed with a full round back rest the moulded ply shell is comfortable for short or long-term seating, with a frame available in a multitude of finishes including chrome or powder coat. As a stacking chair, the FUN Chair is perfect for both commercial interiors and homes.

## MATERIALS

Shell: Made of European Beech wood, to selected finish Upholstery: FR foam, fully upholstered in House Fabric, to selected finish Frame: Made of steel, powdercoated to selected finish

> **SYDNEY** 5/50 Stanley Street Darlinghurst