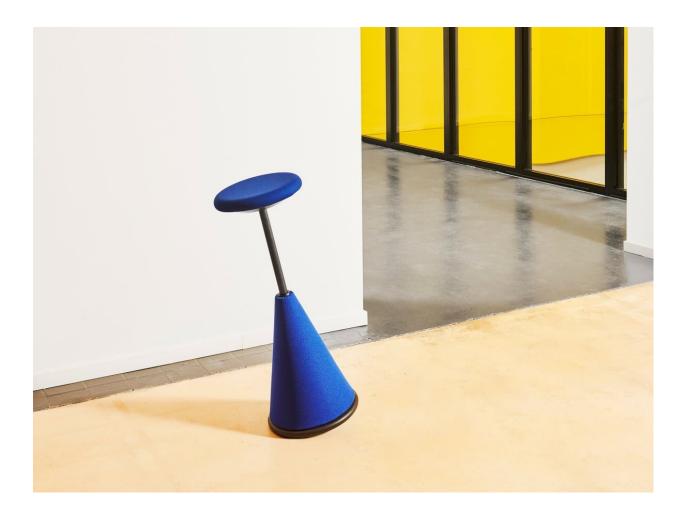

# G10

DESIGN ZEMP+PARTNER GIROLEX—FLOKK,SWITZERLAND

The innovative giroflex 10 sit-stand stool brings a new and healthy dynamic to seating.

Not only an eye catching design the G10 sit-to-stand stool promotes balance while relieving the spine and counteracting poor posture.

## MATERIALS

Seat: Fully upholstered, to selected finish Cone: Seat: Fully upholstered, to selected finish Foot disc: To Black finish

> **SYDNEY** 5/50 Stanley Street Darlinghurst

MELBOURNE 11 Stanley Street Collingwood ownworld.com.au