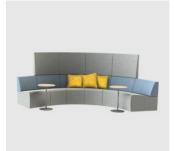

# Gather Around

DESIGN IN HOUSE SWISS DESIGN, AUSTRALIA

The Gather Around collection by Swiss Design is a modular lounge system designed to bring customisable functionality to contemporary spaces. Built on four standard seat modules—straight, concave, convex and corner—and three backrest heights, the system adapts to a wide range of configurations.

High-back modules create acoustic hubs, ideal for meetings and presentations. Mediumheight backs offer sound control while enabling interaction with adjacent areas, such as rear-mounted tables. Low-back options maintain openness while still providing comfort and structure.

Optional features include rear-mounted tables with flush-mounted GPO/USB chargers, upholstered armrests with integrated power, and front-of-seat charging ports. Fully upholstered and made in Australia, Gather Around reflects Swiss Design's commitment to quality craftsmanship and thoughtful, adaptive design for modern work environments.

## COLLECTION

Gather Around PRIVACY POD SWISS DESIGN

**Gather Around Me Too** PRIVACY POD SWISS DESIGN

**SYDNEY** 5/50 Stanley Street Darlinghurst MELBOURNE 11 Stanley Street Collingwood ownworld.com.au

+61 2 9358 1155