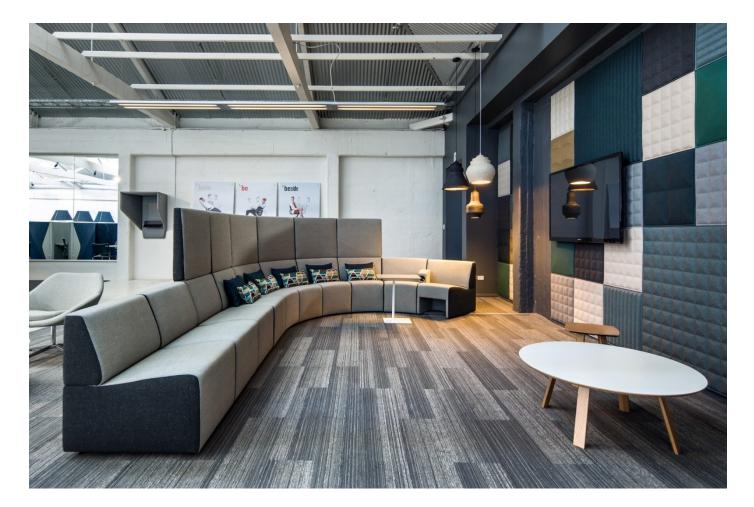

# Gather Around

DESIGN IN HOUSE SWISS DESIGN, AUSTRALIA

The Gather Around collection by Swiss Design is a modular lounge system designed to bring customisable functionality to contemporary spaces. Built on four standard seat modules—straight, concave, convex and corner—and three backrest heights, the system adapts to a wide range of configurations.

High-back modules create acoustic hubs, ideal for meetings and presentations. Mediumheight backs offer sound control while enabling interaction with adjacent areas, such as rear-mounted tables. Low-back options maintain openness while still providing comfort and structure.

Optional features include rear-mounted tables with flush-mounted GPO/USB chargers, upholstered armrests with integrated power, and front-of-seat charging ports. Fully upholstered and made in Australia, Gather Around reflects Swiss Design's commitment to quality craftsmanship and thoughtful, adaptive design for modern work environments.