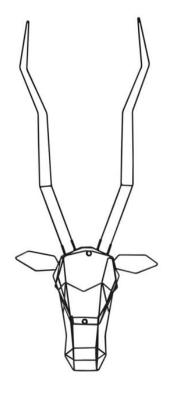

# Gazelle

DESIGN

GAURAV NANDA BEND, USA

Trophy Heads made from metal, not animals. Bend have created organic digital versions of our native counterparts in a mathematical, engineered form. The shapes may look simple but in actuality they are created with bends and angles that are complex formulas. Trophy Heads can be used as hooks and are the perfect objects to decorate your space with a little humour.

## **DIMENSIONS**

GAZELLE/WH/OR/PC/BLK/GD/COM W 410 D 310 H 1010 (mm)