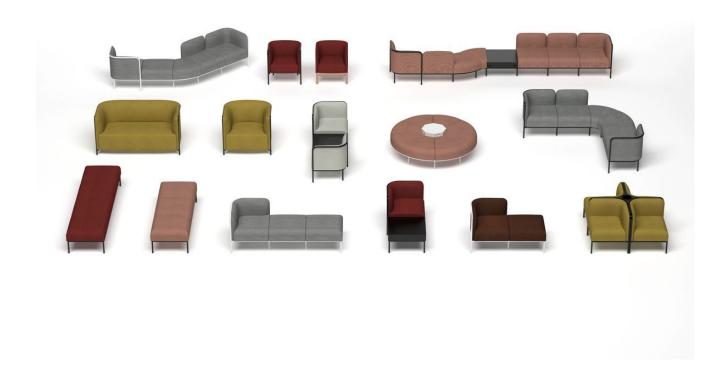

## Grand Place

DESIGN FAVARETTO & PARTNERS

The Place collection, designed by Studio Favaretto & Partners, is not born out of necessity, but because it's a dream come true.

 $The \, charm \, of \, comfort: the \, sinuous \, forms \, expressed \, by \, poyure than e \, padding \, inside \, the \, decrease \, for all the charm of comforts and the charm of charm of$  $finest covers \, and \, surrounded \, by \, an \, architectural \, structure \, in \, tubular \, steel. \, Space \, is \, ideal \, and \, surrounded \, by \, an \, architectural \, structure \, in \, tubular \, steel. \, Space \, is \, ideal \,$ for creating stunning hospitality settings.