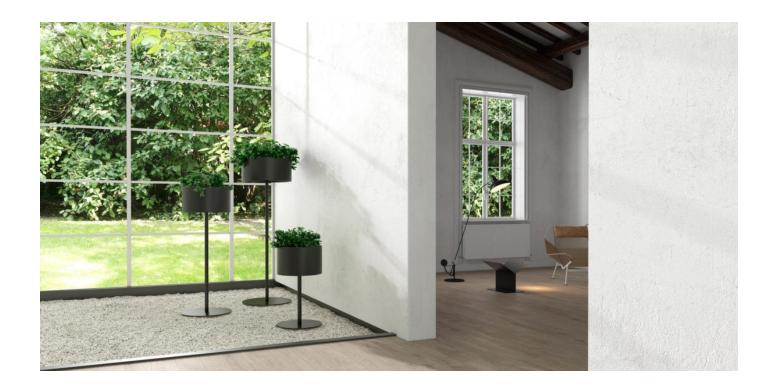

# Green Cloud

DESIGN MERMELADA ESTUDIO SYSTEMTRONIC, SPAIN

The design of these plant pots evokes Roman lamps emitting vegetation instead of $flames. \, Manufactured \, in \, aluminium \, and \, steel, \\ Green \, Cloud \, is \, available \, as \, a \, free \, standing \, or \, decrease \, free \, standing \, or \, decrease \, decreas$ suspended planter.

# **DIMENSIONS**

GREEN CLOUD L

DIA 515 H 1500 (mm)

GREEN CLOUD LNG

DIA 440 H 1140 (mm)

GREEN CLOUD M

DIA 380 H 665 (mm)

Planter 235mm deep

GREEN CLOUD MNG

DIA 515 H 785/1435 (mm)

GREEN CLOUDS

DIA 440 H 705/1435 (mm)

GREEN CLOUD SNG

DIA 380 H 635/1435 (mm)

Planter 235mm deep

## **MATERIALS**

 $Planter and Column: Constructed from a luminium, finished to house powder coat colour \\Base: Constructed from steel, finished to house powder coat colour$ 