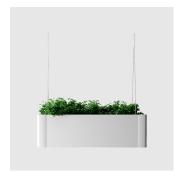

# Green Cloud

DESIGN MERMELADA ESTUDIO SYSTEMTRONIC, SPAIN

The design of these plant pots evokes Roman lamps emitting vegetation instead of $flames. \, Manufactured \, in \, aluminium \, and \, steel, \\ Green \, Cloud \, is \, available \, as \, a \, free \, standing \, or \, decrease \, free \, standing \, or \, decrease \, decreas$ suspended planter.

# **DIMENSIONS**

GREEN CLOUD L

DIA 515 H 1500 (mm)

GREEN CLOUD LNG

DIA 440 H 1140 (mm)

GREEN CLOUD M

DIA 380 H 665 (mm)

Planter 235mm deep

GREEN CLOUD MNG

DIA 515 H 785/1435 (mm)

GREEN CLOUDS

DIA 440 H 705/1435 (mm)

GREEN CLOUD SNG

DIA 380 H 635/1435 (mm)

Planter 235mm deep