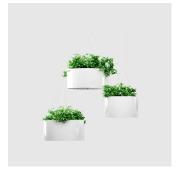

# Green Cloud

DESIGN MERMELADA ESTUDIO SYSTEMTRONIC, SPAIN

The design of these plant pots evokes Roman lamps emitting vegetation instead of $flames. \, Manufactured \, in \, aluminium \, and \, steel, \\ Green \, Cloud \, is \, available \, as \, a \, free \, standing \, or \, decrease \, free \, standing \, or \, decrease \, decreas$ suspended planter.

# **DIMENSIONS**

GREEN CLOUD L

DIA 515 H 1500 (mm)

GREEN CLOUD LNG

DIA 440 H 1140 (mm)

GREEN CLOUD M

DIA 380 H 665 (mm)

Planter 235mm deep

GREEN CLOUD MNG

DIA 515 H 785/1435 (mm)

GREEN CLOUDS

DIA 440 H 705/1435 (mm)

GREEN CLOUD SNG

DIA 380 H 635/1435 (mm)

Planter 235mm deep