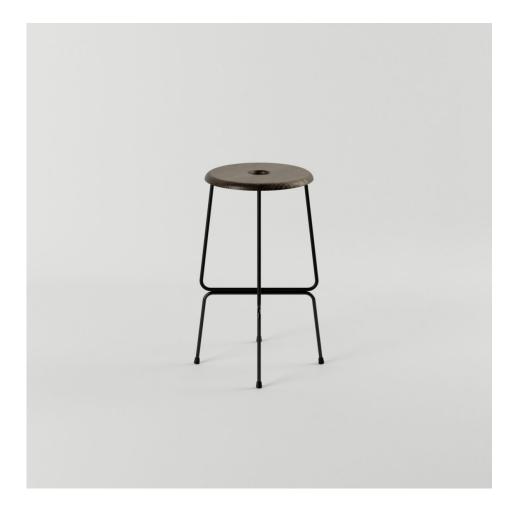

# Greene

DESIGN DALE HARDIMAN & ADAM LYNCH DOWEL JONES, AUSTRALIA

The Greene Stool features a crossed footrest with the wire legs folding together to form the shape. The design features the new doughnut timber seat. Available in 28 frame powder-coat colours and a range of timber options.

## DIMENSIONS

Counter Dia 375 H 650 (mm) Bar Dia 375 H 750 (mm)

# MATERIALS

Seat: Solid wood to house finish Frame: Bent tubular steel to house powdercoat colour Other Features: Rubber glides