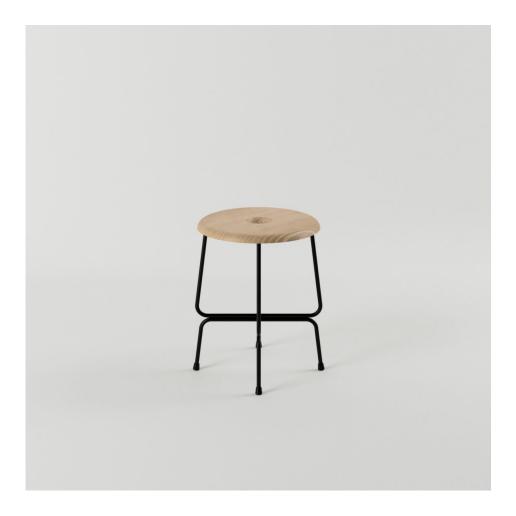

# Greene Low

DESIGN DALE HARDIMAN & ADAM LYNCH DOWEL JONES, AUSTRALIA

 $The \, Greene \, Stool \, features \, a \, crossed \, footrest \, with \, the \, wire \, legs \, folding \, together \, to \, form \, a \, together \, togethe$ the shape. The design features the new doughnut timber seat. Available in 28 frame  $powder-coat\,colours\,and\,a\,range\,of\,timber\,options.$ 

# **DIMENSIONS**

Dia 375 H 450 (mm)

## **MATERIALS**

Seat: Solid wood to house finish Frame: Bent tubular steel to house powdercoat colour Other Features: Rubber glides