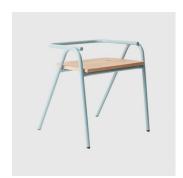

# HalfHurdle

DESIGN DALE HARDIMAN & ADAM LYNCH DOWEL JONES, AUSTRALIA

 $Half\, Hurdle\, is\, a\, timber\, and\, tubular\, metal\, seating\, collection\, designed\, for\, use\, in\, residential\,$ and commercial areas. Half Hurdle is available as a chair, bench or stool in both counter and bar heights. Offered in custom stains, shell and powdercoated finishes, the Half Hurdle seating range can be customised to suit any project.  $\hat{\mathbb{E}}$ 

## COLLECTION

Half Hurdle BENCH **DOWEL JONES** 

Half Hurdle DOWELJONES

Half Hurdle STOOL DOWELJONES