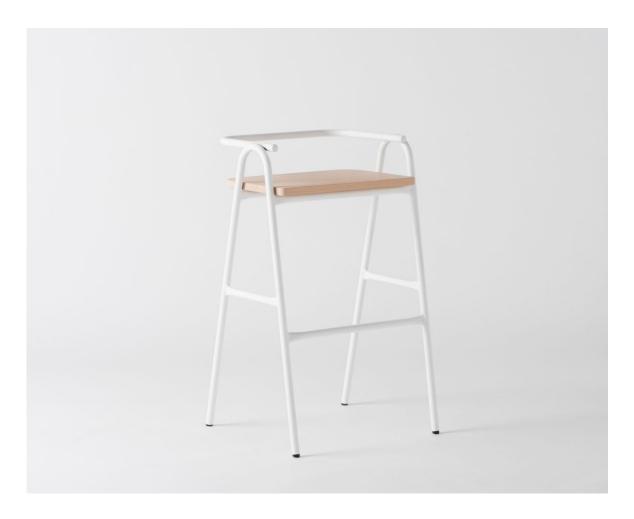

# HalfHurdle

DESIGN DALE HARDIMAN & ADAM LYNCH DOWEL JONES, AUSTRALIA

 $Half\, Hurdle\, is\, a\, timber\, and\, tubular\, metal\, seating\, collection\, designed\, for\, use\, in\, residential\,$ and commercial areas. Half Hurdle is available as a chair, bench or stool in both counter and bar heights. Offered in custom stains, shell and powdercoated finishes, the Half Hurdle seating range can be customised to suit any project.  $\hat{\mathbb{E}}$ 

#### **DIMENSIONS**

1190019

1190020

W 525 D 520 H 770 | SH 650 (mm)

1190021

1190022

W 525 D 520 H 870 | SH 750 (mm)

### **MATERIALS**

Seat: Made of solid wood, to selected finish  $Frame: Made\ of\ steel, powder coated\ to\ selected\ finish$ Glides: Nylon glides