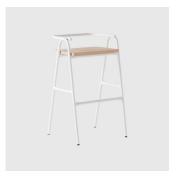

# HalfHurdle

DESIGN DALE HARDIMAN & ADAM LYNCH DOWEL JONES, AUSTRALIA

 $Half\, Hurdle\, is\, a\, timber\, and\, tubular\, metal\, seating\, collection\, designed\, for\, use\, in\, residential\,$ and commercial areas. Half Hurdle is available as a chair, bench or stool in both counter and bar heights. Offered in custom stains, shell and powdercoated finishes, the Half Hurdle seating range can be customised to suit any project.  $\hat{\mathbb{E}}$ 

## COLLECTION

Half Hurdle BENCH **DOWEL JONES** 

Half Hurdle DOWELJONES

Half Hurdle STOOL DOWELJONES