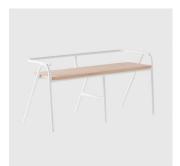

# HalfHurdle

DESIGN DALE HARDIMAN & ADAM LYNCH DOWEL JONES, AUSTRALIA

Half Hurdle is a timber and tubular metal seating collection designed for use in residential and commercial areas. Half Hurdle is available as a chair, bench or stool in both counter and bar heights. Offered in custom stains, shell and powdercoated finishes, the Half Hurdle seating range can be customised to suit any project.

## DIMENSIONS

1190016 W 1200 D 500 H 570 | SH 450 (mm)

#### MATERIALS

Seat: Made of solid wood, to selected finish Frame: Made of steel, powdercoated to selected finish Glides: Nylon glides

## COLLECTION

Half Hurdle BENCH DOWEL JONES

Half Hurdle CHAIR DOWEL JONES

Half Hurdle STOOL DOWEL JONES

**SYDNEY** 5/50 Stanley Street Darlinghurst MELBOURNE 11 Stanley Street Collingwood

+61 2 9358 1155

```
+61394170781
```