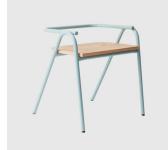

# HalfHurdle

DESIGN DALE HARDIMAN & ADAM LYNCH DOWEL JONES, AUSTRALIA

Half Hurdle is a timber and tubular metal seating collection designed for use in residential and commercial areas. Half Hurdle is available as a chair, bench or stool in both counter and bar heights. Offered in custom stains, shell and powdercoated finishes, the Half Hurdle seating range can be customised to suit any project.

## DIMENSIONS

1190016 W 1200 D 500 H 570 | SH 450 (mm)

#### MATERIALS

Seat: Made of solid wood, to selected finish Frame: Made of steel, powdercoated to selected finish Glides: Nylon glides

## COLLECTION

Half Hurdle BENCH DOWEL JONES

Half Hurdle CHAIR DOWEL JONES

Half Hurdle STOOL DOWEL JONES

**SYDNEY** 5/50 Stanley Street Darlinghurst MELBOURNE 11 Stanley Street Collingwood

+61 2 9358 1155

```
+61394170781
```