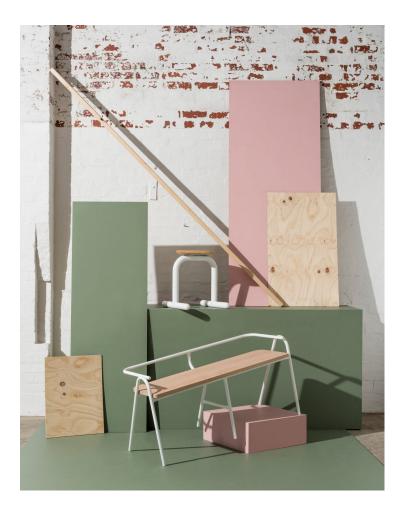

# HalfHurdle

DESIGN DALE HARDIMAN & ADAM LYNCH DOWEL JONES, AUSTRALIA

Half Hurdle is a timber and tubular metal seating collection designed for use in residential and commercial areas. Half Hurdle is available as a chair, bench or stool in both counter and bar heights. Offered in custom stains, shell and powdercoated finishes, the Half Hurdle seating range can be customised to suit any project.