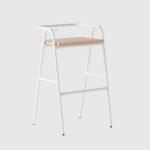

# HalfHurdle

DESIGN DALE HARDIMAN & ADAM LYNCH DOWEL JONES, AUSTRALIA

Half Hurdle is a timber and tubular metal seating collection designed for use in residential and commercial areas. Half Hurdle is available as a chair, bench or stool in both counter and bar heights. Offered in custom stains, shell and powdercoated finishes, the Half Hurdle seating range can be customised to suit any project.

## DIMENSIONS

1190016 W 1200 D 500 H 570 | SH 450 (mm)

#### MATERIALS

Seat: Made of solid wood, to selected finish Frame: Made of steel, powdercoated to selected finish Glides: Nylon glides

## COLLECTION

Half Hurdle BENCH DOWEL JONES

Half Hurdle CHAIR DOWEL JONES

Half Hurdle STOOL DOWEL JONES

**SYDNEY** 5/50 Stanley Street Darlinghurst MELBOURNE 11 Stanley Street Collingwood

+61 2 9358 1155

```
+61394170781
```