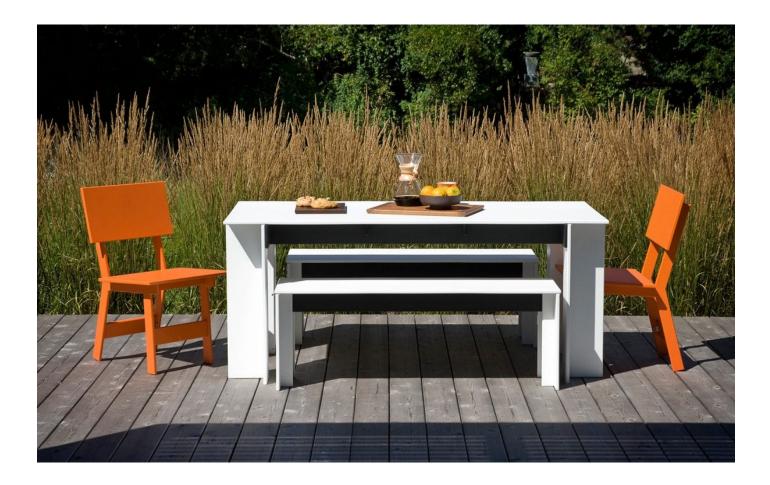

## Hall

DESIGN DAVID SALMELA LOLL DESIGNS, USA

Part of the Salmela Collection, this modern picnic table was designed by Duluth architect David Salmela. The Hall Outdoor Dining Table is a clean and sculptural take on outdoor dining tables. A black Richlite frame beneath the table adds structure and contrast to the planes of the legs and top. The Hall Outdoor Dining Bench or the Emin Outdoor Dining

Chair are designed as a complement to the tableÕs clean geometric form.

## DIMENSIONS

SC-HT65 W 1650 D 785 H 760 (mm)

## MATERIALS

Constructed from 100% recycled High Density Polyethylene (HDPE)

**SYDNEY** 5/50 Stanley Street Darlinghurst

MELBOURNE 11 Stanley Street Collingwood ownworld.com.au

+61 2 9358 1155

+61394170781