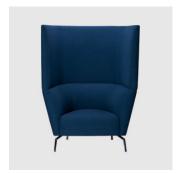

## Harden

DESIGN COLLABORATION OFFICE EDIT, AUSTRALIA

Harden, a family of beautiful collaborative seating with soft lines and luxurious comfort.

 $High \ and \ low \ back \ models \ offer \ comfort \ and \ a \ place \ to \ secluded \ to \ in \ open-plan \ offices.$ Combined, Harden is great for collaboration zones and can be configured to suit almostany space.

 $Harden \, is \, available \, as \, a \, Lounge \, (high \, and \, low \, back), Lounge \, Chair \, (high \, and \, low \, back) \, and \, lo$  $as a Modular \, Lounge \, with \, straight, curved \, and \, end \, sections.$ 

## **COLLECTION**

Harden High Back LOUNGE CHAIR OFFICE EDIT

Harden High Back LOUNGE **OFFICE EDIT** 

Harden MODULAR LOUNGE **OFFICE EDIT**