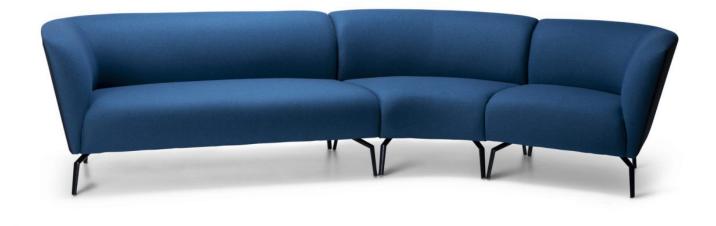

## Harden

DESIGN COLLABORATION OFFICE EDIT, AUSTRALIA

Harden, a family of beautiful collaborative seating with soft lines and luxurious comfort.

 $High \ and \ low \ back \ models \ offer \ comfort \ and \ a \ place \ to \ secluded \ to \ in \ open-plan \ offices.$ Combined, Harden is great for collaboration zones and can be configured to suit almostany space.

 $Harden \, is \, available \, as \, a \, Lounge \, (high \, and \, low \, back), Lounge \, Chair \, (high \, and \, low \, back) \, and \, lo$  $as a Modular \, Lounge \, with \, straight, curved \, and \, end \, sections.$ 

## **COLLECTION**

Harden High Back LOUNGE CHAIR OFFICE EDIT

Harden High Back LOUNGE **OFFICE EDIT** 

Harden MODULAR LOUNGE **OFFICE EDIT**