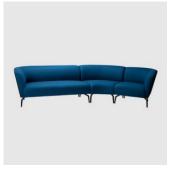

## Harden

DESIGN COLLABORATION OFFICE EDIT, AUSTRALIA

Harden, a family of beautiful collaborative seating with soft lines and luxurious comfort.

 $High \ and \ low \ back \ models \ offer \ comfort \ and \ a \ place \ to \ secluded \ to \ in \ open-plan \ offices.$ Combined, Harden is great for collaboration zones and can be configured to suit almostany space.

 $Harden \, is \, available \, as \, a \, Lounge \, (high \, and \, low \, back), Lounge \, Chair \, (high \, and \, low \, back) \, and \, lo$  $as a Modular \, Lounge \, with \, straight, curved \, and \, end \, sections.$ 

## **COLLECTION**

Harden High Back LOUNGE CHAIR OFFICE EDIT

Harden High Back LOUNGE **OFFICE EDIT** 

Harden MODULAR LOUNGE **OFFICE EDIT**