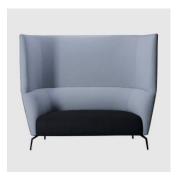

## Harden

DESIGN COLLABORATION OFFICE EDIT, AUSTRALIA

Harden, a family of beautiful collaborative seating with soft lines and luxurious comfort.

 $High \ and \ low \ back \ models \ offer \ comfort \ and \ a \ place \ to \ secluded \ to \ in \ open-plan \ offices.$ Combined, Harden is great for collaboration zones and can be configured to suit almostany space.

 $Harden \, is \, available \, as \, a \, Lounge \, (high \, and \, low \, back), Lounge \, Chair \, (high \, and \, low \, back) \, and \, lo$  $as a Modular \, Lounge \, with \, straight, curved \, and \, end \, sections.$ 

## **COLLECTION**

Harden High Back LOUNGE CHAIR OFFICE EDIT

Harden High Back LOUNGE **OFFICE EDIT** 

Harden MODULAR LOUNGE **OFFICE EDIT**