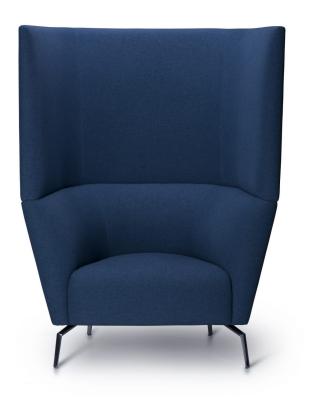

# Harden High Back

DESIGN COLLABORATION OFFICE EDIT, AUSTRALIA

Harden, a family of beautiful collaborative seating with soft lines and luxurious comfort.

High and low back models offer comfort and a place to secluded to in open-plan offices. Combined, Harden is great for collaboration zones and can be configured to suit almost any space.

Harden is available as a Lounge (high and low back), Lounge Chair (high and low back) and as a Modular Lounge with straight, curved and end sections.