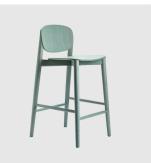

# Harmo

DESIGN BROGLIATO TRAVESO INFINITI, ITALY

Elegant yet understated, Harmo is a timber seating collection characterised by the unique backrest support detail, a signature of designers Brogliato Traverso.

The Harmo collection includes a dining chair, lounge chair and stools, available in both counter and bar height. Frames are available in either solid Beech or Ash and seat and backrests are available in a selection of upholstery and finish options.

# DIMENSIONS

W 505 D 490 H 795 | SH 455 (mm)

## MATERIALS

Seat and Backrest: Constructed from 11mm moulded plywood, finished to Beech or Ash timber veneer, stained to house colour Upholstery: Fire retardant foam, with seat upholstered in house fabric/leather or COM/COL Frame: Solid Ash timber, stained or lacquered to selected house colour Glides: Standard plastic glides or felt glides for timber floors