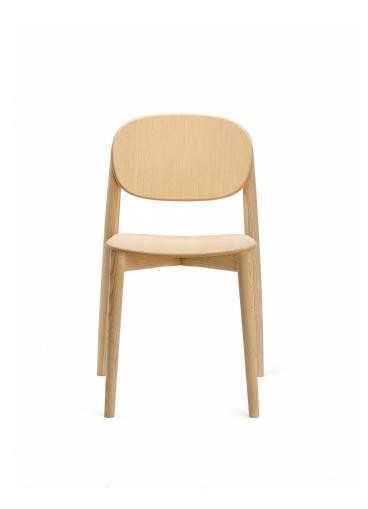

# Harmo

DESIGN BROGLIATO TRAVESO INFINITI, ITALY

Elegant yet understated, Harmo is a timber seating collection characterised by the unique backrest support detail, a signature of designers Brogliato Traverso.

The Harmo collection includes a dining chair, lounge chair and stools, available in both counter and bar height. Frames are available in either solid Beech or Ash and seat and backrests are available in a selection of upholstery and finish options.

# DIMENSIONS

W 505 D 490 H 795 | SH 455 (mm)

## MATERIALS

Seat and Backrest: Constructed from 11mm moulded plywood, finished to Beech or Ash timber veneer, stained to house colour Upholstery: Fire retardant foam, with seat upholstered in house fabric/leather or COM/COL Frame: Solid Ash timber, stained or lacquered to selected house colour Glides: Standard plastic glides or felt glides for timber floors