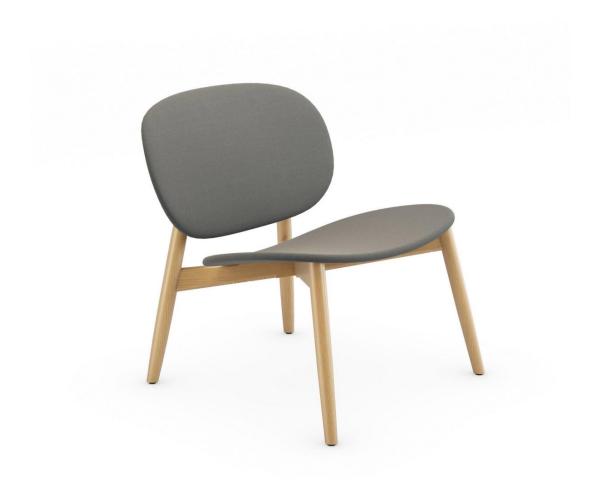

#### Harmo infiniti

DESIGN BROGLIATO TRAVESO

 ${\it Elegant yet understated}, Harmo\, is\, a\, timber\, seating\, collection\, characterised\, by\, the\, unique$  $backrest\, support\, detail, a\, signature\, of\, designers\, Brogliato\, Traverso.$ 

 $The \, Harmo\, collection\, includes\, a\, dining\, chair, lounge\, chair\, and\, stools, available\, in\, both$ counter and bar height. Frames are available in either solid Beech or Ash and seat and  $backrests\,are\,available\,in\,a\,selection\,of\,upholstery\,and\,finish\,options.$ 

# **DIMENSIONS**

W 715 D 695 H 735 | SH 380 (mm)

### **MATERIALS**

 $Seat and Backrest: Constructed from {\tt 11mm} moulded plywood, finished to Beech or Oak timber veneer, stained to house colour$  $Upholstery: Fire\ retardant\ foam, with\ seat\ upholstered\ in\ house\ fabric/leather\ or\ COM/COL$  $Frame: Solid \, Beech \, or \, Oak \, timber, stained \, or \, lacquered \, to \, selected \, house \, colour \, and \, timber, stained \, or \, lacquered \, to \, selected \, house \, colour \, and \, timber, and timb$ Glides: Standard plastic glides or felt glides for timber floors