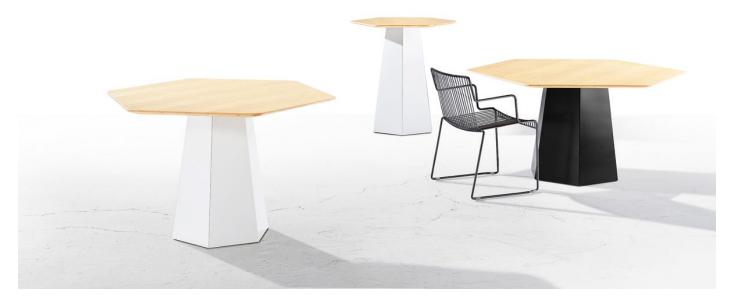

# Hext

DESIGN ALEXANDER LOTERSZTAIN DERLOT, AUSTRALIA

Using the geometric shape of the hexagon as a point of departure, the Hext collection celebrates the power of symmetry. Angular and monolithic, Hext is both playful and $reliably \, robust. \, With \, utmost \, equilibrium, Hext \, adds \, an \, architectural \, touch \, to \, any \, indoor \, and \, touch \, to \, any \, indoor \, and \, touch \, to \, any \, indoor \, and \, touch \, to \, any \, indoor \, and \, touch \, to \, any \, indoor \, and \, touch \, to \, any \, indoor \, and \, touch \, tou$ or outdoor environment.

## **DIMENSIONS**

HXT-01

L800W900H720(mm)

HXT-02

L 1040 W 1175 H 720 (mm)

HXT-o3

L1300 W 1475 H720 (mm)

HXT-04

L800W900H925(mm)

### **MATERIALS**

Top: American Oak veneer

Base: Mild steel to house powdercoat colour