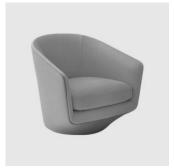

# Hi Turn

BEN SEN

DESIGN NIELS BENDTSEN BENSEN, CANADA

Part of the 'Turn' lounging collection from Bensen, the Hi Turn is a high-back swivel lounge chair with a discrete circular metal base that rotates smoothly through 360.. The combination of an internal steel frame, injection molded cold foam and a soft down seat make for an inviting and comfortable chair with a tailored appearance.

#### **DIMENSIONS**

HTR100

W 700 D 940 H 1000 | SH 390 AH 550 (mm)

#### **MATERIALS**

 $Internal Structure: Inner steel frame, covered with high density mould-injected polyure than e FR foam \\ Upholstery: Fire retardant polyure than e foam, removable covers, fully upholstered in house fabric/leather or COM/COL \\ Concealed Base: Solid steel disc base with auto return, on felt pads$ 