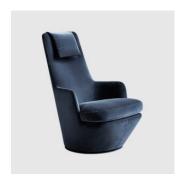

# Hi Turn

BEN SEN

DESIGN NIELS BENDTSEN BENSEN, CANADA

Part of the 'Turn' lounging collection from Bensen, the Hi Turn is a high-back swivel lounge chair with a discrete circular metal base that rotates smoothly through 360.. The combination of an internal steel frame, injection molded cold foam and a soft down seat make for an inviting and comfortable chair with a tailored appearance.

The Turn collection consists of the Hi Turn, My Turn, Lo Turn and U Turn swivel lounge chairs, the U Pouf and the U 2 Seater sofa. Lounge chairs are available with or without a memory return mechanism to bring the chair back to its intended position and fabric covers are removable for easy cleaning or replacement.

#### **DIMENSIONS**

HTR100

W 700 D 940 H 1000 | SH 390 AH 550 (mm)

#### **MATERIALS**

 $Internal Structure: Inner steel frame, covered with high density mould-injected polyure than e FR foam \\ Upholstery: Fire retardant polyure than e foam, removable covers, fully upholstered in house fabric/leather or COM/COL \\ Concealed Base: Solid steel disc base with auto return, on felt pads$ 