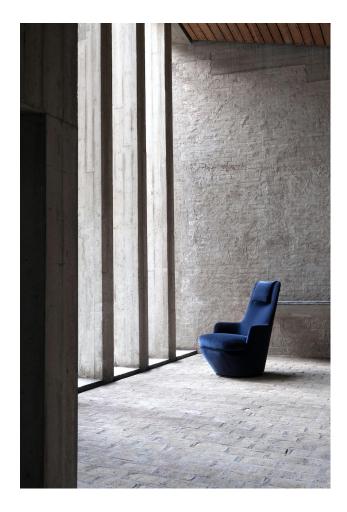

# Hi Turn

BEN SEN

DESIGN NIELS BENDTSEN BENSEN, CANADA

Part of the 'Turn' lounging collection from Bensen, the Hi Turn is a high-back swivel lounge chair with a discrete circular metal base that rotates smoothly through 360.. The combination of an internal steel frame, injection molded cold foam and a soft down seat make for an inviting and comfortable chair with a tailored appearance.

The Turn collection consists of the Hi Turn, My Turn, Lo Turn and U Turn swivel lounge chairs, the U Pouf and the U 2 Seater sofa. Lounge chairs are available with or without a memory return mechanism to bring the chair back to its intended position and fabric covers are removable for easy cleaning or replacement.