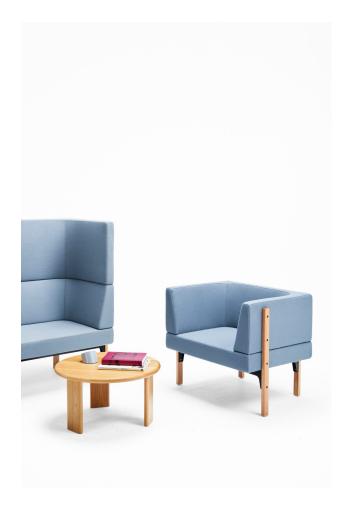

# Homework

DESIGN ALEXANDER LOTERSZTAIN DERLOT, AUSTRALIA

Marrying functionality, simplicity and contemporary design aesthetics, Homework $embraces the \, compound \, nature \, of \, its \, name \, by \, challenging \, the \, relevance \, of \, clear-cut$  $work spaces \, and \, bringing \, a feeling \, of \, home \, to \, work. \, The \, collection \, features \, upholstered \,$ elements with natural details and can be customised so as to mould and adapt to both  $home\ and\ of fice\ settings\ or\ simply\ a\ change\ of\ mind.$ 

# **DIMENSIONS**

W 960 D 680 H 780 | SH 450 (mm)

## **MATERIALS**

Body: Dunlop Enduro foam with MDF substrate, upholstered in COM or COL Base: Solid American Oak to house finish Other Features: Mild steel frame to house powder coat colour

# **COLLECTION**

Homework LOUNGE CHAIR DERLOT

HomeworkLOUNGE DERLOT

Homework MODULAR LOUNGE DERLOT