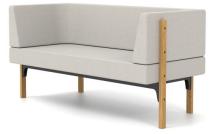

## DIMENSIONS

W 1560 D 680 H 780 | SH 450 (mm)

## MATERIALS

Body: Dunlop Enduro foam with MDF substrate, upholstered in COM or COL Base: Solid American Oak to house finish Other Features: Mild steel frame to house powdercoat colour