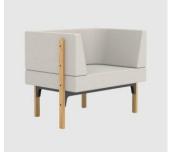

## MATERIALS

Body: Dunlop Enduro foam with MDF substrate, upholstered in COM or COL Base: Solid American Oak to house finish Other Features: Mild steel frame to house powdercoat colour