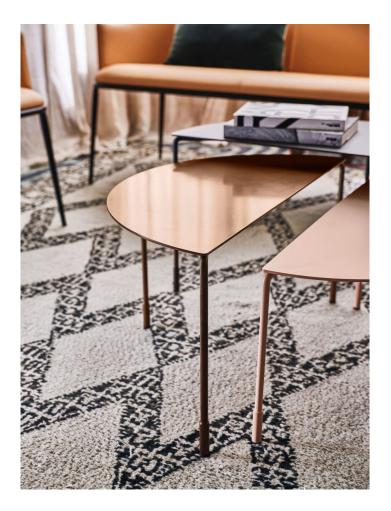

# Hoodi

DESIGN ROBERTO PAOLI MIDJ HOUSE FABRICS, ITALY

The Hoodi collection consists of three half-moon shaped coffee tables, available in the sizes to cluster together.

### DIMENSIONS

Hoodi CTS W 600 D 300 H 320 (mm)

Hoodi CTM W 680 D 340 H 360 (mm)