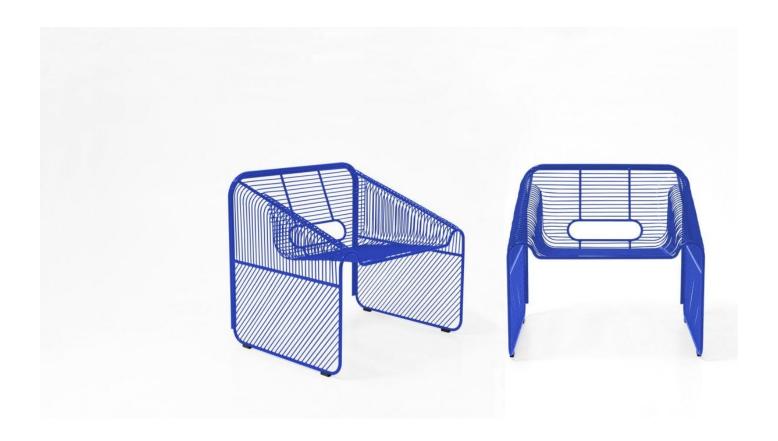

# Hot Seat

DESIGN

GAURAV NANDA BEND, USA

 $Bend \ wire seating \ designs \ are \ made \ up \ of \ intricate \ arrangements \ of \ wires \ or \ lines \ through$ a hand crafted method of shaping, spot welding and <code>[]</code> bending'. Each bend is carefully arranged to ensure structural strength, while the angles of the back, the curves of the seat, and the closeness of the wires are designed to encourage relaxation and utility. Designed with craftsmanship and comfort in mind, the Hot Seat lounge chair is a compliment to any  $space while \, reflecting \, an \, ethnicity \, all \, of \, its \, own.$ 

## **DIMENSIONS**

HOTSEAT/WH/BLK/PNK/EB/COM W 710 D 590 H 680 (mm)

## **MATERIALS**

 $Seat \, and \, Frame: Hot-dip \, galvanised \, iron, powder coated \, to \, house \, colour$ Glides: Plastic glides