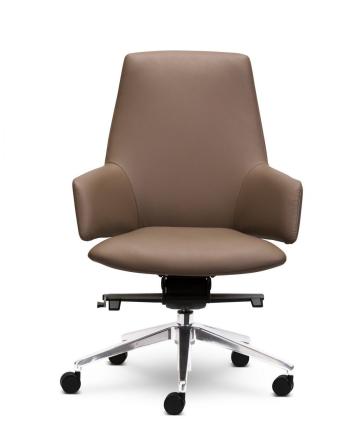

# Howard Medium Back 5-Way Castor

DESIGN COLLABORATION POWDERCOATED STEEL BLACK, AUSTRALIA

Sleek, sweeping lines and refined detailing show true craftsmanship on the Howard Armchair.

Wrap-around upholstered armrests and superb comfort make Howard the perfect companion for boardroom and management environments.

Howard is available in both high and medium back heights on a 5-Way Swivel.

## DIMENSIONS

W 695 D 700 H 1010-1100 | SH 480-570 (mm)

### MATERIALS

Upholstery: FR foam, fully upholstered, to selected finish Base: Swivel, gas lift, tilt & tension control in die-cast aluminium to selected finish Castors: Black nylon