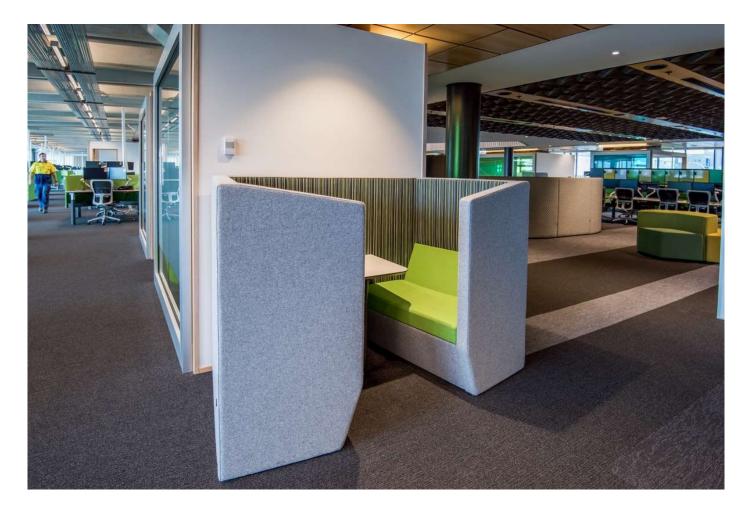

# Huddle Duo Pod

DESIGN VIDAK STUDIO ,NEW ZEALAND

The versatile Huddle booths were created to meet the demand for collaborative spaces in open-plan offices. Totally freestanding, they can be placed virtually anywhere within the workplace and moved when a layout change is required.

Most modular soft seating systems are designed simply for sitting – not for working. Huddle is as much a workstation as a meeting room. The seats are easy to get in and out of, and the seat height, depth, lumbar support and foam density have all been carefully  $considered \ to \ help \ you \ work \ comfortably \ and \ ergonomically \ at \ the \ table.$ 

Each booth is made up of soft walls and soft seating. Optional TV walls, tables and bar leaners can be incorporated, along with whiteboards, power boxes and laptop tables.

Power, data, HDMI and USB can be integrated into the booths to accommodate all manner of portable electronic devices. Power and data can either be fed from the floor or from the ceiling via cable umbilical. Fully integrated systems can be configured to include TV walls that allow you to collaborate on documents or connect with your colleagues offsite.