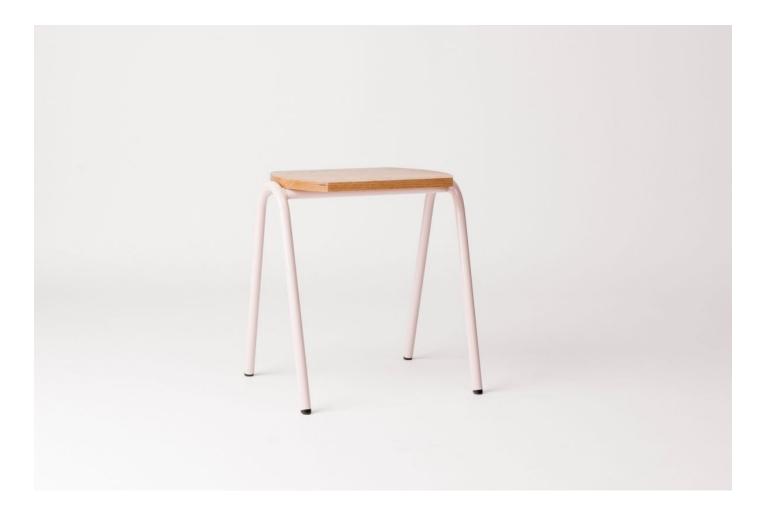

# Hurdle Low

DESIGN DALE HARDIMAN & ADAM LYNCH DOWEL JONES, AUSTRALIA

Simple and durable, the Hurdle Low Stool is a stackable stool with a multitude of uses both indoor and outdoor. Offered in custom stains, shell and powdercoated finishes, the Hurdle seating range can be customised to suit any project. Doweljones

## DIMENSIONS

1190028 W 360 D 400 H 450 | SH 450 (mm)

## MATERIALS

Seat: Made of solid wood, to selected finish Frame: Made of steel, powdercoated to selected finish Glides: Nylon glides

> **SYDNEY** 5/50 Stanley Street Darlinghurst

MELBOURNE 11 Stanley Street Collingwood ownworld.com.au